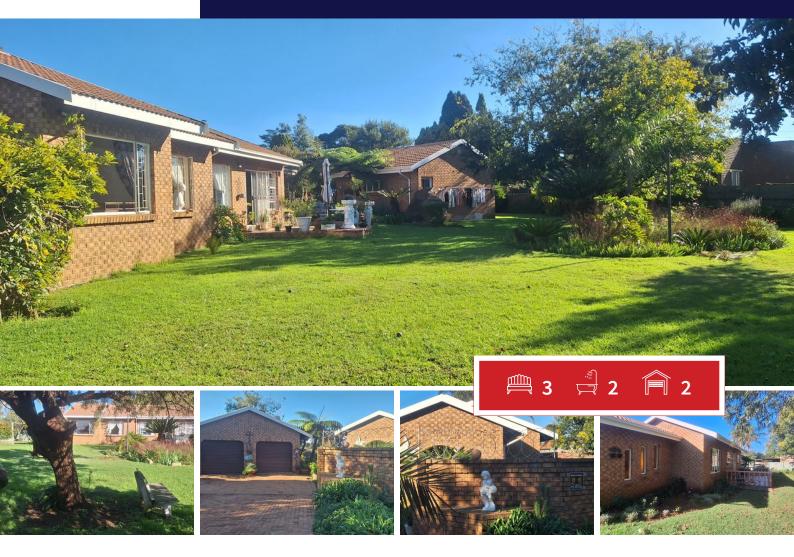

## Family Home On A Double Stand?

This lovely three-bedroom property, is standing on a double stand, ideal for a young family. This face brick home with low maintenance is ready for a young couple to move in and grow there family here. The garden is well maintained and will satisfy all your needs for your furry kids to run around and later for your children and there friends, to play outside in the spacious garden while you entertain friends and family at your new home. Your new home is situated in a cul-de-sac, ideal for kids to ride their bicycles, not being in a busy road. This home of yours have 3 spacious bedrooms, all carpeted with built-in-cupboards, looking onto the lush green garden. The main bedroom has an En-suite with a bath, the second bathroom has a shower and a bath. The sunny lounge area will be where you start your morning now with the winter with the sun greeting you there while having your morning coffee. The dining room may also be changed into a study, for a work from home Mom or Dad. The open plan Tv/ lounge has a door going out onto a patio to catch the last sun rays of the sun in the afternoon. The kitchen is also open plan to the lounge area. here is ample cupboard space with a breakfast nook for those quick mornings to have breakfast before work and school. You have a separate scullery/ laundry area.

## Bedrooms 3 Carports / Parkings 2 2 Bathrooms Security Yes Kitchens 1 Dom. Accom. 0 Recep. Rooms 3 Pool Yes Furnished Yes Views Yes

**EXTERIOR** 

Floor Size 140m<sup>2</sup> Land Size 1,600m<sup>2</sup>