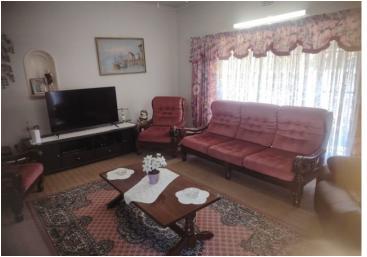

Enjoy comfortable living with a large open-plan lounge fitted with a ceiling fan, and a separate dining area for family meals or entertaining. The fully tiled kitchen offers ample cupboard space and has a convenient back door leading outside.