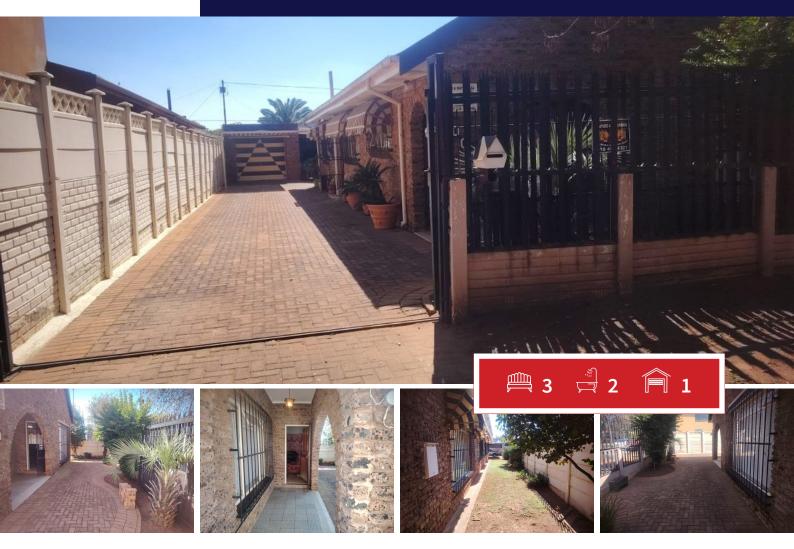

# Neat 3-Bedroom Facebrick Home with Flatlet – Randgate

This well-kept, move-in-ready facebrick home is ideally situated in the heart of Randgate, close to schools, shops, and all essential amenities. With spacious interiors and added value, it's perfect for families or savvy investors.

The main house boasts three generously sized bedrooms, each with built-in cupboards and neat carpeting. The main bedroom includes an en-suite bathroom with a shower, while a second bathroom with a bath and a separate toilet serves the remaining rooms.

Enjoy comfortable living with a large open-plan lounge fitted with a ceiling fan, and a separate dining area for family meals or entertaining. The fully tiled kitchen offers ample cupboard space and has a convenient back door leading outside.

Ronus feature: A hachelor flatlet with its own hathroom, ideal for extended family, guests, or notential rental income

| Monthly Bond Repayment Calculated over 20 years at 10.75% with no deposit. | R10,050.77 | <b>Bond Costs</b> These calculations are only a guide. Please ask your conveyancer for exact calculations | R23,335.00 |
|----------------------------------------------------------------------------|------------|-----------------------------------------------------------------------------------------------------------|------------|
| Transfer Costs                                                             | R30,412.00 | Monthly Rates                                                                                             | R1,200     |