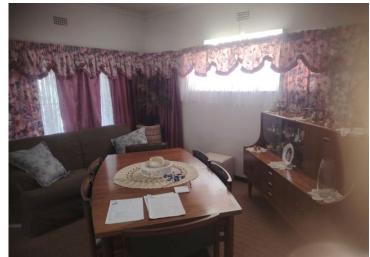

Enjoy comfortable living with a large open-plan lounge fitted with a ceiling fan, and a separate dining area for family meals or entertaining. The fully tiled kitchen offers ample cupboard space and has a convenient back door leading outside.