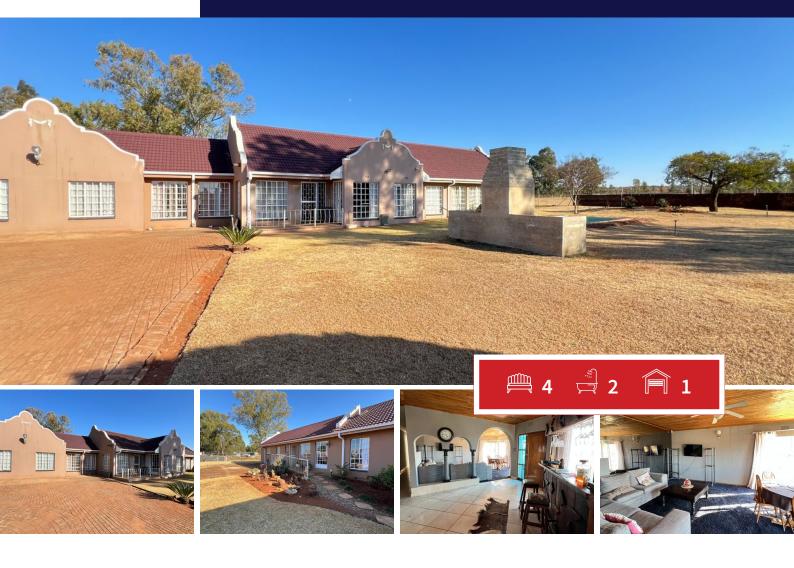

## 2 hectares plot for sale in Randfontein South

Set on a secure, fully fenced 2-hectare plot,

This exceptional farm offers a spacious 4-bedroom, 2-bathroom main home with double kitchens, a cozy lounge, dining area, bar, and entertainment space, plus a braai area and swimming pool for relaxed outdoor living.

A separate 2-bedroom, 2-bathroom flatlet with a stylish kitchen, open-plan living, laundry room, and private garden provides the perfect space for guests or extended family.

The property is well-equipped for hobby or small-scale farming with a storeroom, staff quarters, pig sty, sheep or cattle pens, chicken coop, and a manmade dam, all with added security features.

Sustainable living is made easy with a borehole water supply, solar power with backup, and ample infrastructure for a

| Monthly Bond Repayment                              | R22,599.00 | Bond Costs                                                                              | R36,530.00 |  |
|-----------------------------------------------------|------------|-----------------------------------------------------------------------------------------|------------|--|
| Calculated over 20 years at 10.75% with no deposit. |            | These calculations are only a guide. Please ask your conveyancer for exact calculations |            |  |
| Transfer Costs                                      | R93,698.00 | Monthly Rates                                                                           | -          |  |

## Bedrooms4Carports / ParkingsBathrooms2SecurityKitchens1Dom. Accom.Recep. Rooms2PoolFurnishedYesViews

## **SIZES**

Floor Size -Land Size 2Ha

Berneshe Swanepoel

**EXTERIOR** 

Registered with PPRA (FFC 1264295)

071 188 5892

berneshe@finehome.co.za

Web Ref: FHR2490 www.finehome.co.za