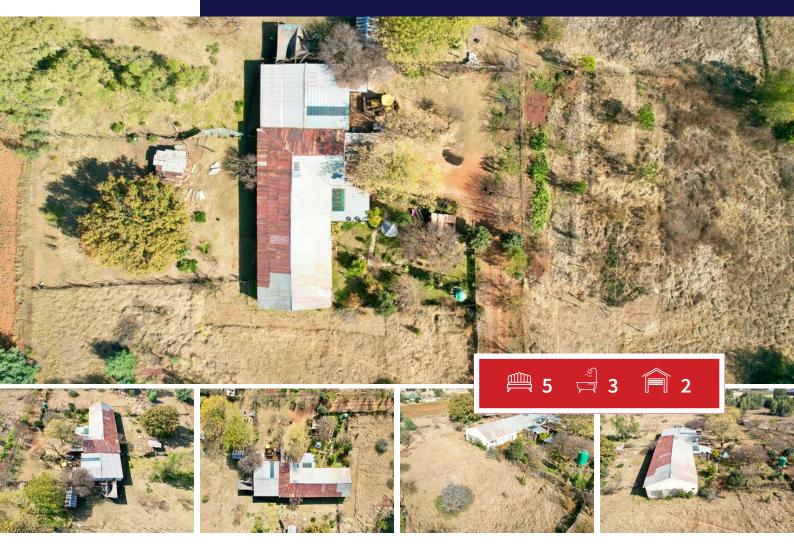

## 2 hectares plot with a flatlet for sale in Pelzvale

For sale in Pelzvale, Randfontein: A spacious 2-hectare plot full of potential.

The property offers a 5-bedroom house, a flatlet, and an additional structure that can easily be converted into a second flatlet.

Extras include a Wendy house, a storeroom, and an entertainment area with a built-in braai—perfect for gatherings.

A borehole with a JoJo tank ensures water sustainability, and the fertile soil makes it ideal for small-scale farming.

Experience peaceful country living with plenty of space, comfort, and opportunity.

| Monthly Bond Repayment             | R13,187.82 | Bond Costs                                      | R27,105.00 |
|------------------------------------|------------|-------------------------------------------------|------------|
| Calculated over 20 years at 10.75% |            | These calculations are only a guide. Please ask |            |
| with no deposit.                   |            | your conveyancer for exact calculations         |            |

#### Carports / Parkings Bedrooms 5 4 Bathrooms 3 Security Yes Kitchens 1 Dom. Accom. 0 Recep. Rooms 2 Pool Yes Furnished Yes Views Yes

### **SIZES**

Floor Size -Land Size 2Ha