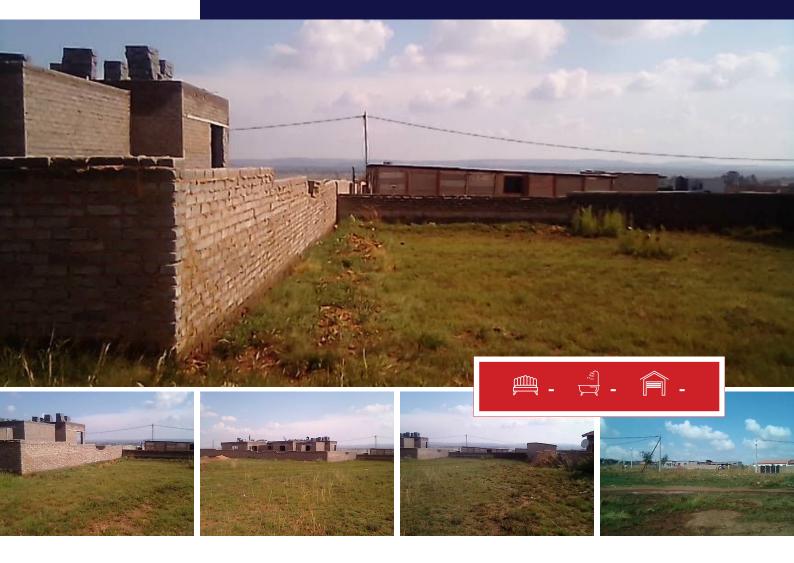

## 385m<sup>2</sup> Vacant Land For Sale in Mohlakeng

Vacant land for sale in Mohlakeng Ext 5

Calling all investors to come and invest in this business opportunity of lifestyle in Mohlakeng, this vacant land is massive for building cottage for accommodations or to build more rooms for good investment this area is infrastructural facilities development all services are in place