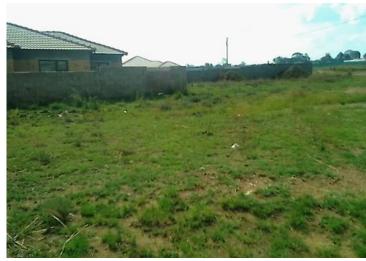

## 385m<sup>2</sup> Vacant Land For Sale in Mohlakeng

Vacant land for sale in Mohlakeng

This land offers you 385sqaure meters in the developing area of Mohlakeng ", walking distance to R28 road and near Engen garage close to Umphakathi mall and schools around the area, this is good for lifetime opportunity to build your own home