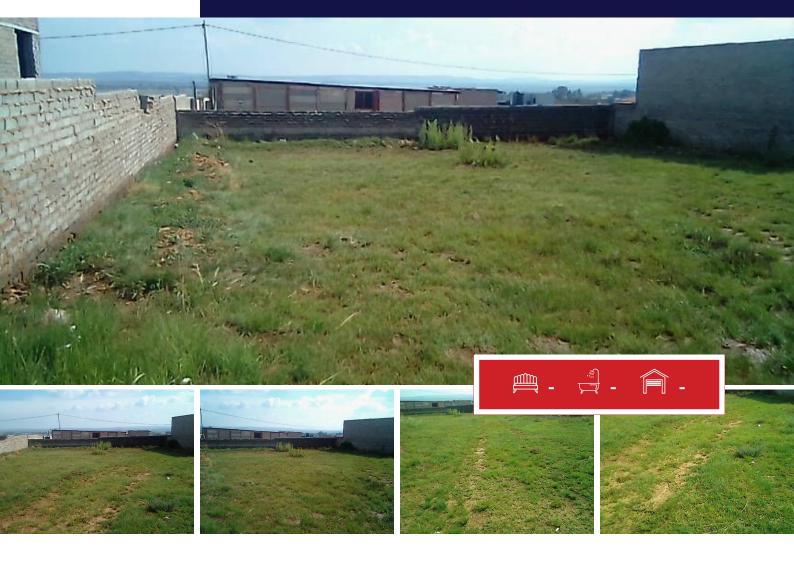

## 385m<sup>2</sup> Vacant Land For Sale in Mohlakeng

Vacant land for sale in Mohlakeng

This land offers you 385sqaure meters in the developing area of Mohlakeng ", walking distance to R28 road and near Engen garage close to Umphakathi mall and schools around the area, this is good for lifetime opportunity to build your own home

## **SIZES**

Floor Size -Land Size 385m<sup>2</sup>

Alfred Tshakane

**EXTERIOR** 

**063 062 4391** alfred@finehome.co.za

Web Ref: 6807409 www.finehome.co.za

Yes

Yes