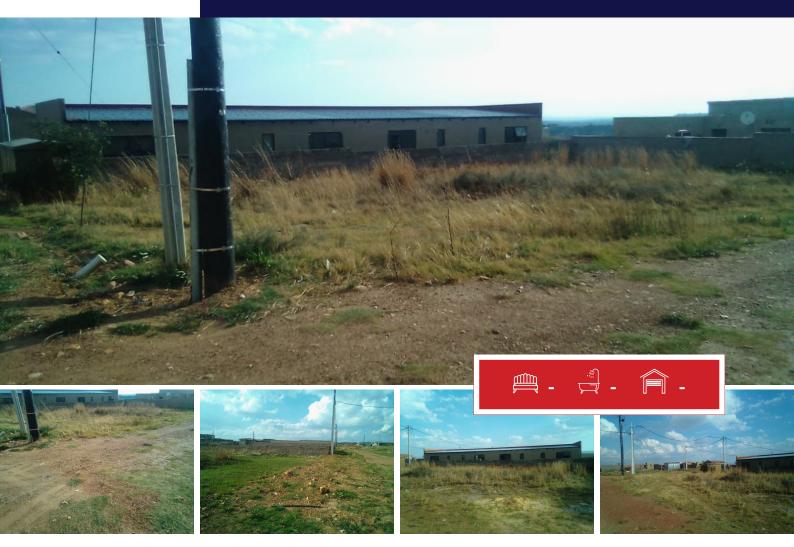

## 320m<sup>2</sup> Vacant Land For Sale in Mohlakeng

PRIME RESIDENTIAL STAND FOR SALE IN MOHLAKENG EXT 5.

Ideal for investors and homebuilders looking for the perfect spot to build your dream home. This vacant land in the ever-growing in Mohlakeng Ext 5 offers an incredible opportunity to design your dream home. This land is zoned for residential purposes and business purposes. Water, electricity and Title deed inclusive

## SIZES

Floor Size -Land Size 320m<sup>2</sup>