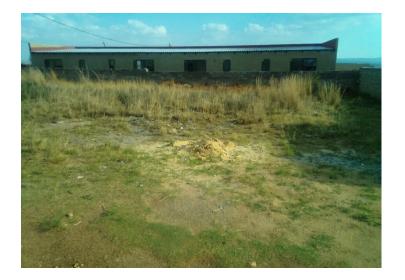

## 320m<sup>2</sup> Vacant Land For Sale in Mohlakeng

PRIME RESIDENTIAL STAND FOR SALE IN MOHLAKENG EXT 5.

Ideal for investors and homebuilders looking for the perfect spot to build your dream home. This vacant land in the ever-growing in Mohlakeng Ext 5 offers an incredible opportunity to design your dream home. This land is zoned for residential purposes and business purposes. Water, electricity and Title deed inclusive

## SIZES

Floor Size -Land Size 320m<sup>2</sup>