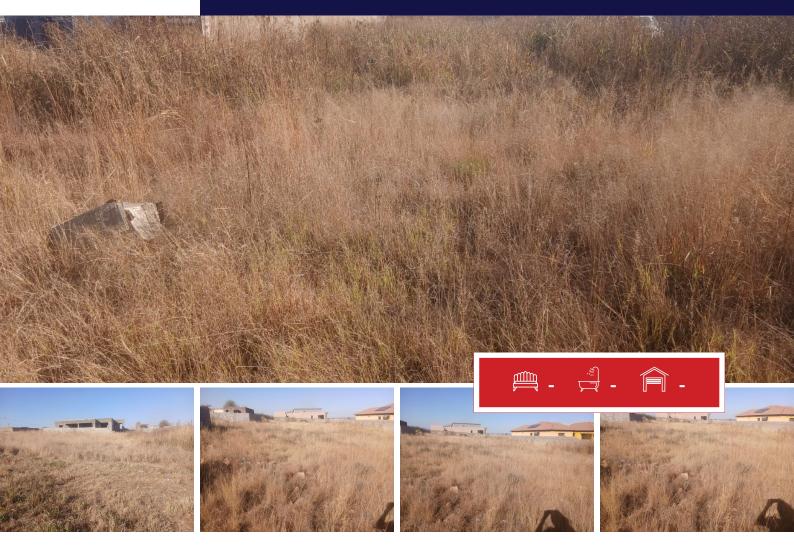

## 875m<sup>2</sup> Vacant Land For Sale in Mohlakeng

Vacant land in for sale in Mohlakeng.

This land offers you 875 square meters water, electricity and title deed inclusive.

We are calling all investors to come and invest in this land to build rooms or flats for investment to generate income for rentals

## **SIZES**

Floor Size -Land Size 875m<sup>2</sup>

Alfred Tshakane

**063 062 4391** alfred@finehome.co.za

Web Ref: FHR2485 www.finehome.co.za

Yes

Yes

Yes