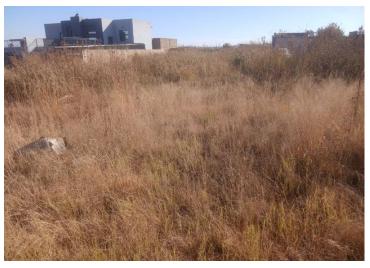

## 875m<sup>2</sup> Vacant Land For Sale in Mohlakeng

Vacant land in for sale in Mohlakeng.

This land offers you 875 square meters water, electricity and title deed inclusive.

We are calling all investors to come and invest in this land to build rooms or flats for investment to generate income for rentals

## **SIZES**

Floor Size -Land Size 875m<sup>2</sup>

Alfred Tshakane

**063 062 4391** alfred@finehome.co.za

Web Ref: FHR2485 www.finehome.co.za

Yes

Yes

Yes