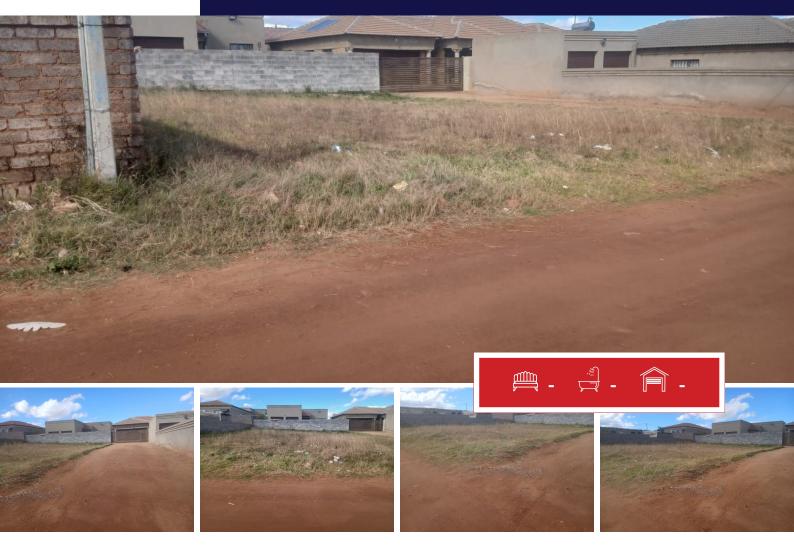

### VACANT LAND FOR SALE IN MOHLAKENG EXT 5

Perfect Corner Stand – Build Your Dream Home!

This spacious 323m<sup>2</sup> corner stand offers the ideal opportunity to create your dream home. Water, electricity, and all essential infrastructure are already in place – just bring your plans and start building!

### **SIZES**

Floor Size -Land Size 323m<sup>2</sup>