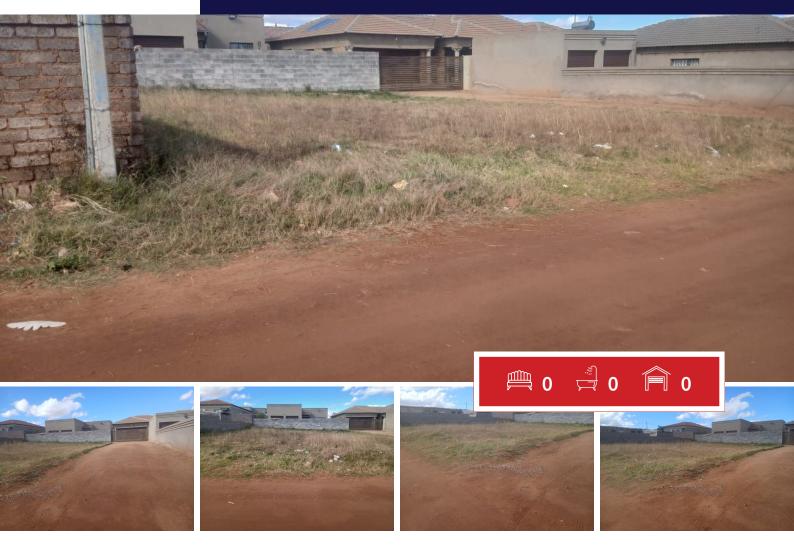

## VACANT LAND FOR SALE IN MOHLAKENG EXT 5

Perfect Corner Stand – Build Your Dream Home!

This spacious 323m<sup>2</sup> corner stand offers the ideal opportunity to create your dream home. Water, electricity, and all essential infrastructure are already in place – just bring your plans and start building!

## **SIZES**

Floor Size -Land Size 323m<sup>2</sup>

Alfred Tshakane

**063 062 4391** alfred@finehome.co.za

Web Ref: 7102680 www.finehome.co.za