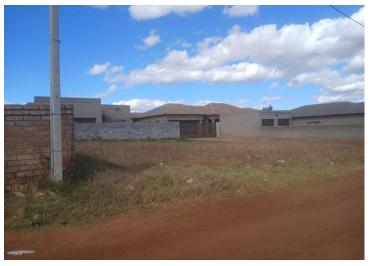

## VACANT LAND FOR SALE IN MOHLAKENG EXT 5

Perfect Corner Stand – Build Your Dream Home!

This spacious 323m<sup>2</sup> corner stand offers the ideal opportunity to create your dream home. Water, electricity, and all essential infrastructure are already in place – just bring your plans and start building!

## **SIZES**

Floor Size -Land Size 323m<sup>2</sup>

Alfred Tshakane

**063 062 4391** alfred@finehome.co.za

Web Ref: 7102680 www.finehome.co.za