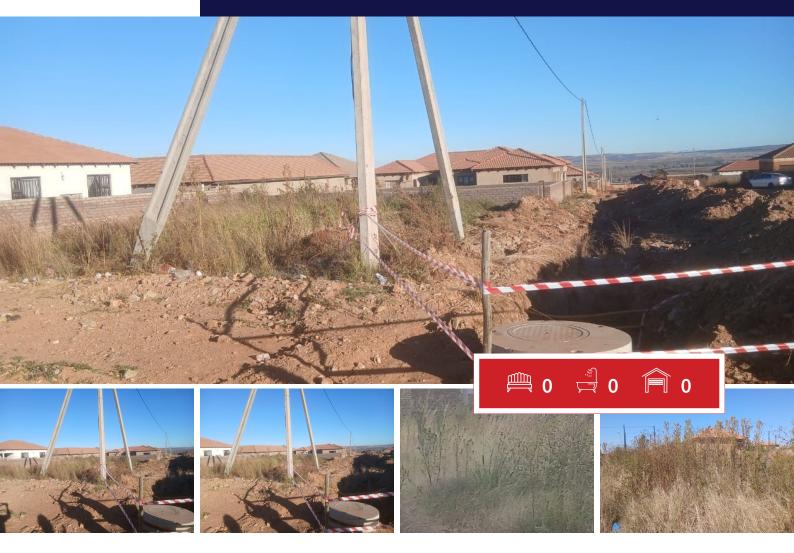

## Vacant Land for Sale in Mohlakeng Ext 5 – Build Your Dream Home!

Come and build your dream house in the fast-developing area of Mohlakeng Ext 5.

This spacious stand offers:

**Transfer Costs** 

323 square meters – perfect for a large family home

All service infrastructure already in place

Price includes transfer and attorney fees

Don't miss out on this great opportunity to invest in your future!

Call us today to schedule a viewing!

| Monthly Bond Repayment             | R1,776.65 | Bond Costs                                      | R8,485.00 |
|------------------------------------|-----------|-------------------------------------------------|-----------|
| Calculated over 20 years at 10.75% |           | These calculations are only a guide. Please ask |           |
| with no deposit.                   |           | your conveyancer for exact calculations         |           |
|                                    |           |                                                 |           |

## **SIZES**

Floor Size -Land Size 323m<sup>2</sup>

Alfred Tshakane

**063 062 4391** alfred@finehome.co.za

Web Ref: 7089432 www.finehome.co.za