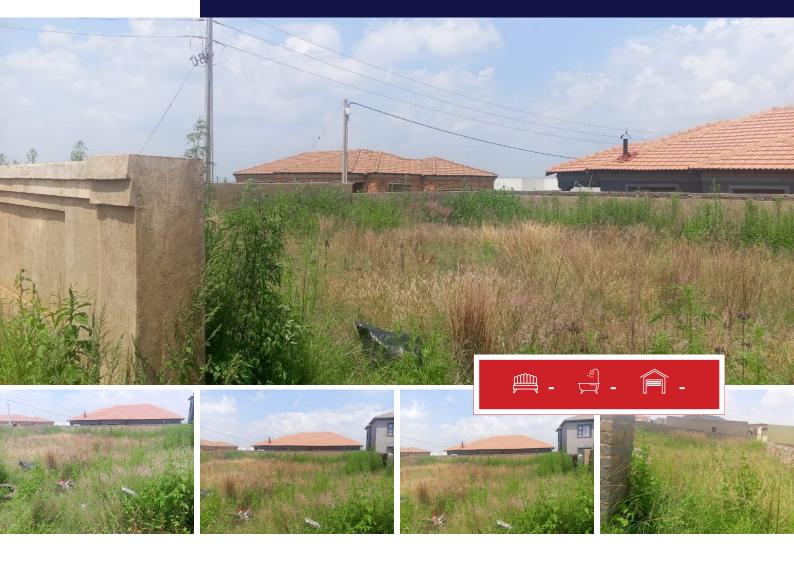

## 385m<sup>2</sup> Vacant Land For Sale in Mohlakeng

Vacant land for sale in Mohlakeng.

**Transfer Costs** 

Calling all investors to come and invest in this developing area in the heart of Mohlakeng ext 5.

All necessary documents available all infrastructure services in place available...water and electricity included just come and build your rooms for investment. Call us today for viewing

| Monthly Bond Repayment             | R1,776.65 | Bond Costs                                      | R8,485.00 |
|------------------------------------|-----------|-------------------------------------------------|-----------|
| Calculated over 20 years at 10.75% |           | These calculations are only a guide. Please ask |           |
| with no deposit.                   |           | your conveyancer for exact calculations         |           |
|                                    |           |                                                 |           |