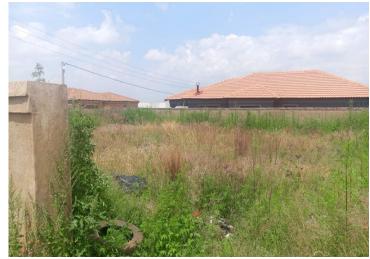

## 385m<sup>2</sup> Vacant Land For Sale in Mohlakeng

Vacant land for sale in Mohlakeng.

**Transfer Costs** 

Calling all investors to come and invest in this developing area in the heart of Mohlakeng ext 5.

All necessary documents available all infrastructure services in place available...water and electricity included just come and build your rooms for investment. Call us today for viewing

| Monthly Bond Repayment             | R1,776.65 | Bond Costs                                      | R8,485.00 |
|------------------------------------|-----------|-------------------------------------------------|-----------|
| Calculated over 20 years at 10.75% |           | These calculations are only a guide. Please ask |           |
| with no deposit.                   |           | your conveyancer for exact calculations         |           |
|                                    |           |                                                 |           |