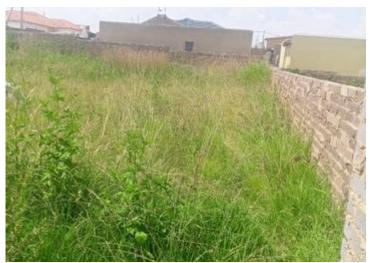

## 578m<sup>2</sup> Vacant Land For Sale in Mohlakeng

Vacant land for sale in Mohlakeng.

**Transfer Costs** 

This corner stand gives you 578 square meters with water and electricity in the main reef road of Mohlakeng Ext 5.

The land is close to schools and R28 road Engen garage ShopRite just around the corner, walking distance to Umphakathi mall and Umphakathi square.

Transportation just around the corner to Randfontein or Westonaria