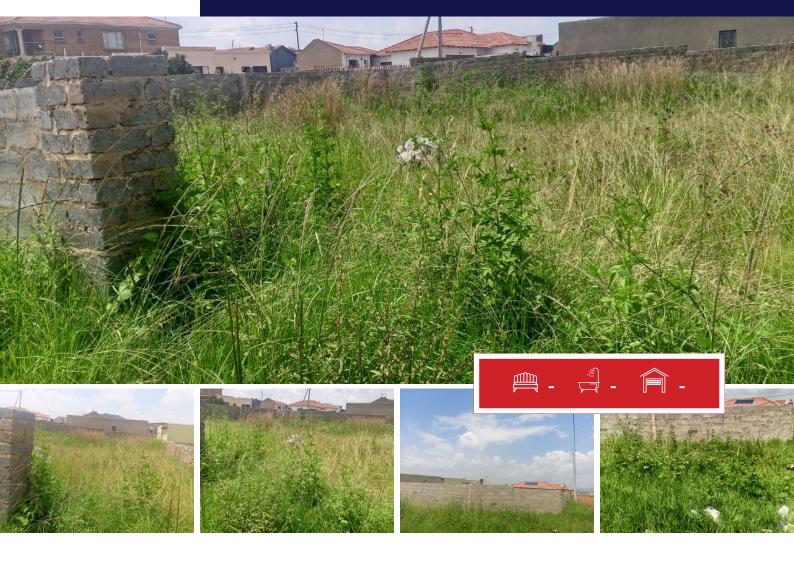

## 578m<sup>2</sup> Vacant Land For Sale in Mohlakeng

Vacant land for sale in Mohlakeng.

**Transfer Costs** 

This corner stand gives you 578 square meters with water and electricity in the main reef road of Mohlakeng Ext 5.

The land is close to schools and R28 road Engen garage ShopRite just around the corner, walking distance to Umphakathi mall and Umphakathi square.

Transportation just around the corner to Randfontein or Westonaria