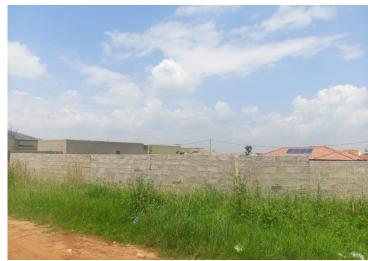

## 578m<sup>2</sup> Vacant Land For Sale in Mohlakeng

Vacant land for sale in Mohlakeng.

**Transfer Costs** 

This corner stand gives you 578 square meters with water and electricity in the main reef road of Mohlakeng Ext 5.

The land is close to schools and R28 road Engen garage ShopRite just around the corner, walking distance to Umphakathi mall and Umphakathi square.

Transportation just around the corner to Randfontein or Westonaria