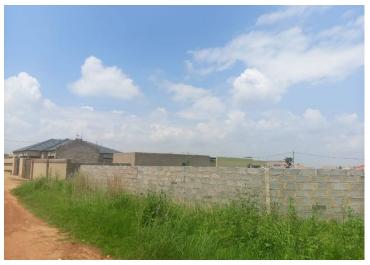

## 578m<sup>2</sup> Vacant Land For Sale in Mohlakeng

Vacant land for sale in Mohlakeng.

**Transfer Costs** 

This corner stand gives you 578 square meters with water and electricity in the main reef road of Mohlakeng Ext 5.

The land is close to schools and R28 road Engen garage ShopRite just around the corner, walking distance to Umphakathi mall and Umphakathi square.

Transportation just around the corner to Randfontein or Westonaria