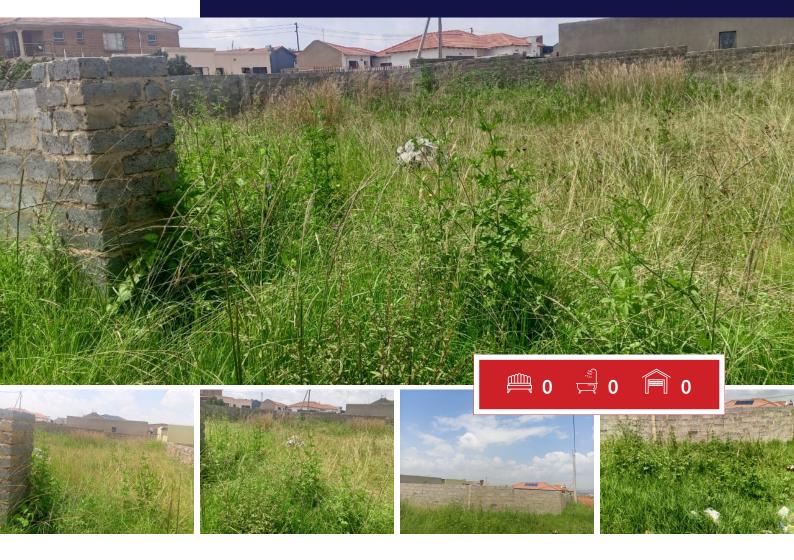

## 578m<sup>2</sup> Vacant Land For Sale in Mohlakeng

Vacant land for sale in Mohlakeng.

This corner stand gives you 320 square meters with water and electricity in the main reef road of Mohlakeng Ext 5.

## SIZES

Floor Size -Land Size 578m<sup>2</sup>

Alfred Tshakane

**063 062 4391** alfred@finehome.co.za

Web Ref: 6937122 www.finehome.co.za