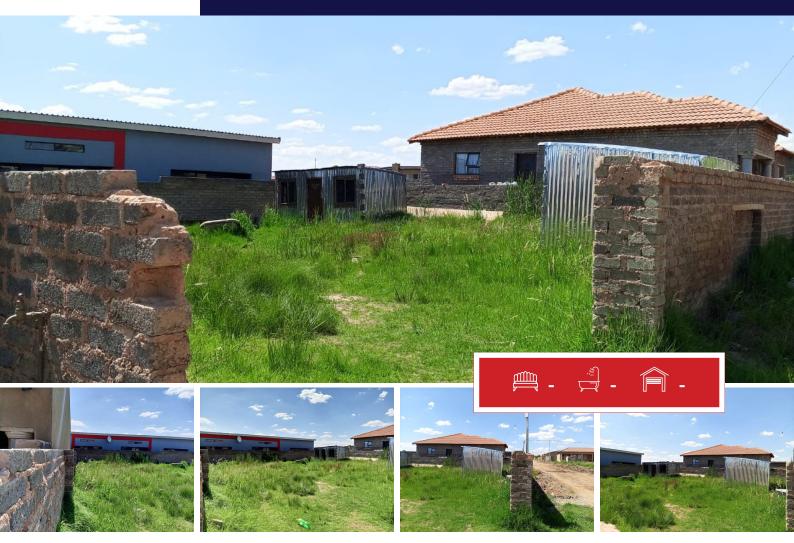

## 385m<sup>2</sup> Vacant Land For Sale in Mohlakeng

Vacant land in Mohlakeng

This vacant land is in a nice area for development consist with 385 square meters with water and electricity, title deed available...why rent? Come build your dream home in this development area of Mohlakeng Ext 5 all infrastructure is in place.

The land is near R28 road Engen garage and schools walking distance to umphakathi mall. Call us today to secure your appointment for viewing

| Monthly Bond Repayment                              | R1,878.17  | Bond Costs                                                                              | R8,485.00 |
|-----------------------------------------------------|------------|-----------------------------------------------------------------------------------------|-----------|
| Calculated over 20 years at 10.75% with no deposit. |            | These calculations are only a guide. Please ask your conveyancer for exact calculations |           |
| Transfer Costs                                      | R12,067.00 | Monthly Rates                                                                           | R370      |

## SIZES

Floor Size -Land Size 385m<sup>2</sup>