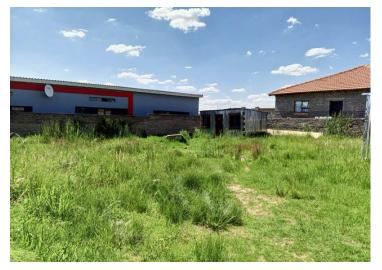

## 385m<sup>2</sup> Vacant Land For Sale in Mohlakeng

Vacant land in Mohlakeng

This vacant land is in a nice area for development consist with 385 square meters with water and electricity, title deed available...why rent? Come build your dream home in this development area of Mohlakeng Ext 5 all infrastructure is in place.

The land is near R28 road Engen garage and schools walking distance to umphakathi mall. Call us today to secure your appointment for viewing

| Monthly Bond Repayment                              | R1,878.17  | Bond Costs                                                                              | R8,485.00 |
|-----------------------------------------------------|------------|-----------------------------------------------------------------------------------------|-----------|
| Calculated over 20 years at 10.75% with no deposit. |            | These calculations are only a guide. Please ask your conveyancer for exact calculations |           |
| Transfer Costs                                      | R12,067.00 | Monthly Rates                                                                           | R370      |

## SIZES

Floor Size -Land Size 385m<sup>2</sup>