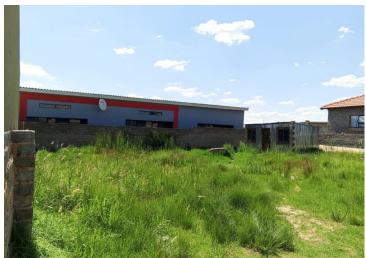

## 385m<sup>2</sup> Vacant Land For Sale in Mohlakeng

Vacant land in Mohlakeng

This vacant land is in a nice area for development consist with 385 square meters with water and electricity, title deed available...why rent? Come build your dream home in this development area of Mohlakeng Ext 5 all infrastructure is in place.

The land is near R28 road Engen garage and schools walking distance to umphakathi mall. Call us today to secure your appointment for viewing

| Monthly Bond Repayment                              | R1,878.17  | Bond Costs                                                                              | R8,485.00 |
|-----------------------------------------------------|------------|-----------------------------------------------------------------------------------------|-----------|
| Calculated over 20 years at 10.75% with no deposit. |            | These calculations are only a guide. Please ask your conveyancer for exact calculations |           |
| Transfer Costs                                      | R12,067.00 | Monthly Rates                                                                           | R370      |

## SIZES

Floor Size -Land Size 385m<sup>2</sup>