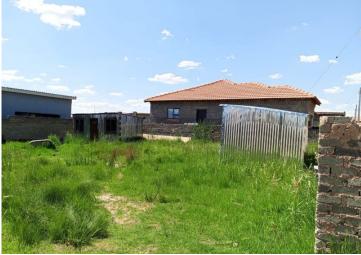

## 385m<sup>2</sup> Vacant Land For Sale in Mohlakeng

Vacant land in Mohlakeng

This vacant land is in a nice area for development consist with 385 square meters with water and electricity, title deed available...why rent? Come build your dream home in this development area of Mohlakeng Ext 5 all infrastructure is in place.

The land is near R28 road Engen garage and schools walking distance to umphakathi mall. Call us today to secure your appointment for viewing

| Monthly Bond Repayment                              | R1,878.17  | Bond Costs                                                                              | R8,485.00 |
|-----------------------------------------------------|------------|-----------------------------------------------------------------------------------------|-----------|
| Calculated over 20 years at 10.75% with no deposit. |            | These calculations are only a guide. Please ask your conveyancer for exact calculations |           |
| Transfer Costs                                      | R12,067.00 | Monthly Rates                                                                           | R370      |

## SIZES

Floor Size -Land Size 385m<sup>2</sup>