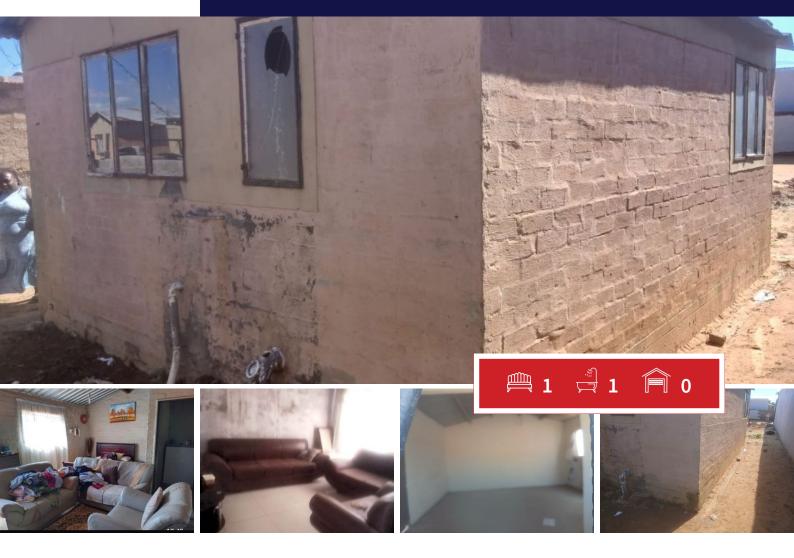

## RDP house for sale Mohlakeng

This property is a standard RDP house with an open interior layout — only the bathroom is separated. It offers a spacious yard with plenty of potential to extend or build additional rooms.

We also assist qualifying first-time buyers with FLISP government subsidies to make homeownership more affordable.

Conveniently located near schools and public transport, just around the corner!

Contact us today to arrange a viewing!