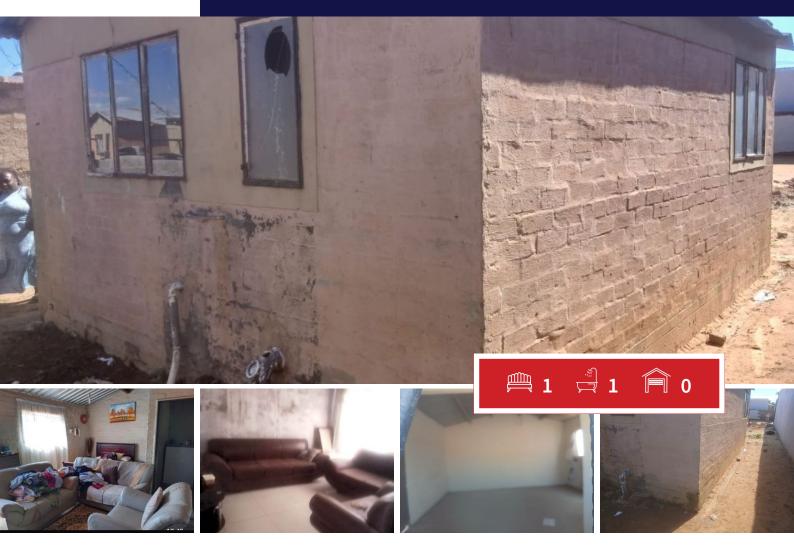

### RDP house for sale Mohlakeng

This property is a standard RDP house with an open interior layout — only the bathroom is separated. It offers a spacious yard with plenty of potential to extend or build additional rooms.

#### INTERIOR

#### EXTERIOR

| Bedrooms     | 1     | Carports / Parkings | 0     |
|--------------|-------|---------------------|-------|
| Bathrooms    | 1     | Security            | Yes   |
| Kitchens     | 1     | Dom. Accom.         | 0     |
| Recep. Rooms | 1     | Pool                | Yes   |
| Furnished    | Maybe | Views               | Maybe |