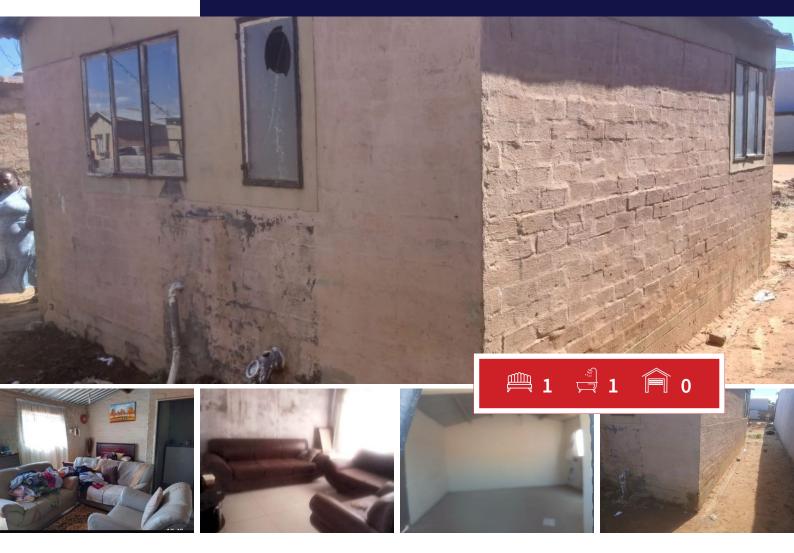

## RDP house for sale Mohlakeng

This property is a standard RDP house with an open interior layout — only the bathroom is separated. It offers a spacious yard with plenty of potential to extend or build additional rooms.

We also assist qualifying first-time buyers with FLISP government subsidies to make homeownership more affordable.

Conveniently located near schools and public transport, just around the corner!

Contact us today to arrange a viewing!