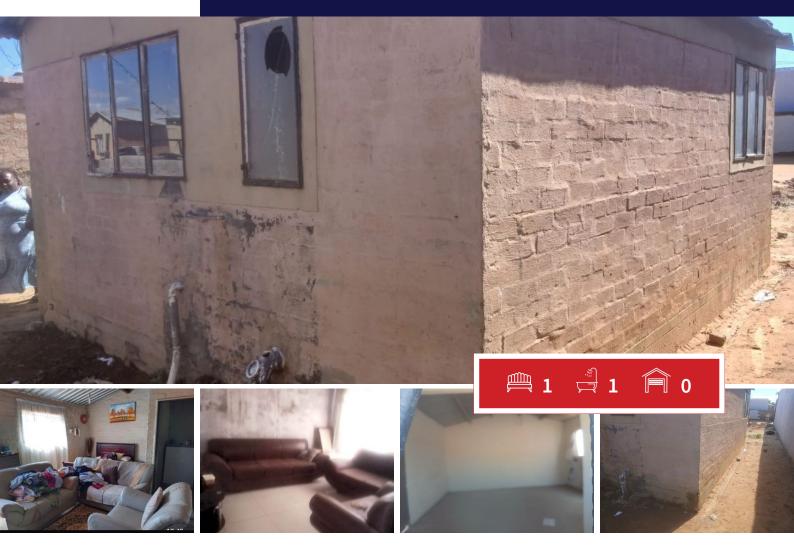

### RDP house for sale Mohlakeng

This property is a standard RDP house with an open interior layout — only the bathroom is separated. It offers a spacious yard with plenty of potential to extend or build additional rooms.

#### EXTERIOR

| Bedrooms     | 1   | Carports / Parkings | 0   |
|--------------|-----|---------------------|-----|
| Bathrooms    | 1   | Security            | Yes |
| Kitchens     | 1   | Dom. Accom.         | 0   |
| Recep. Rooms | 1   | Pool                | Yes |
| Furnished    | Yes | Views               | Yes |

Floor Size -Land Size 250m<sup>2</sup>