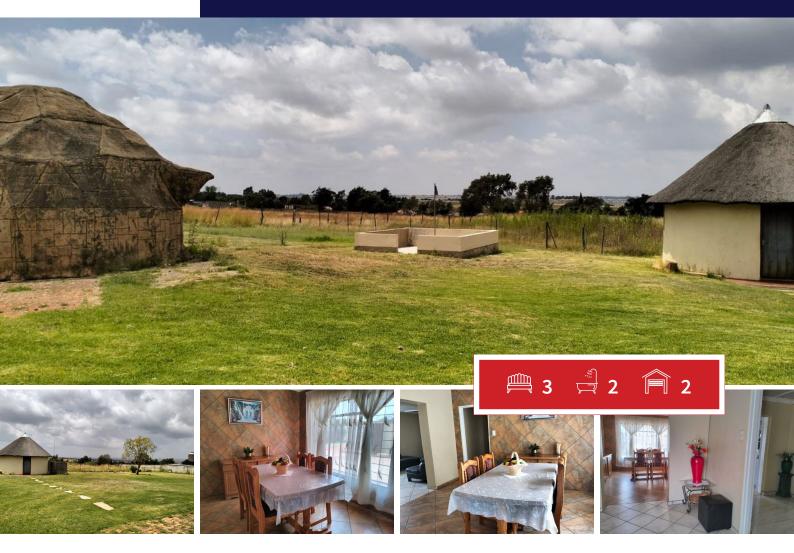

### 1.4 Hectare Farm For Sale In Middelvlei, Randfontein.

The property features three spacious bedrooms and two bathrooms. One bathroom includes a shower, while the second bathroom is equipped with [specify any additional features]. The interior also offers a comfortable lounge area, a dining room, and a kitchen with built-in cupboards (BIC). A scullery is conveniently attached to the kitchen.

The exterior of the property includes a borehole that serves as a water supply, two rondavels (traditional round huts or structures), and one storeroom for general storage purposes. Additionally, there is a large storeroom with a thatched roof, providing ample storage space. The property also boasts a double garage for vehicle parking and a secure parking area for additional vehicles or guests.