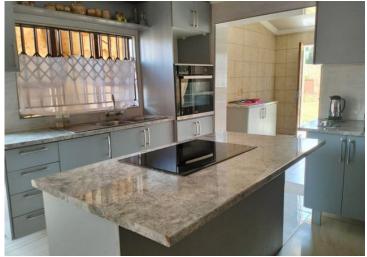

### 1.4 Hectare Farm For Sale In Middelvlei, Randfontein.

The property features three spacious bedrooms and two bathrooms. One bathroom includes a shower, while the second bathroom is equipped with [specify any additional features]. The interior also offers a comfortable lounge area, a dining room, and a kitchen with built-in cupboards (BIC). A scullery is conveniently attached to the kitchen.