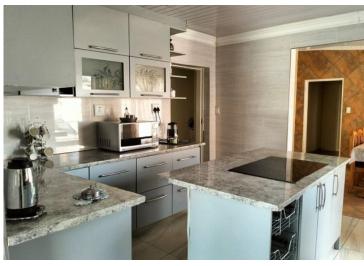

### 1.4 Hectare Farm For Sale In Middelvlei, Randfontein.

The property features three spacious bedrooms and two bathrooms. One bathroom includes a shower, while the second bathroom is equipped with [specify any additional features]. The interior also offers a comfortable lounge area, a dining room, and a kitchen with built-in cupboards (BIC). A scullery is conveniently attached to the kitchen.