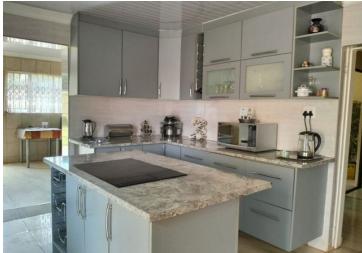

### 1.4 Hectare Farm For Sale In Middelvlei, Randfontein.

The property features three spacious bedrooms and two bathrooms. One bathroom includes a shower, while the second bathroom is equipped with [specify any additional features]. The interior also offers a comfortable lounge area, a dining room, and a kitchen with built-in cupboards (BIC). A scullery is conveniently attached to the kitchen.