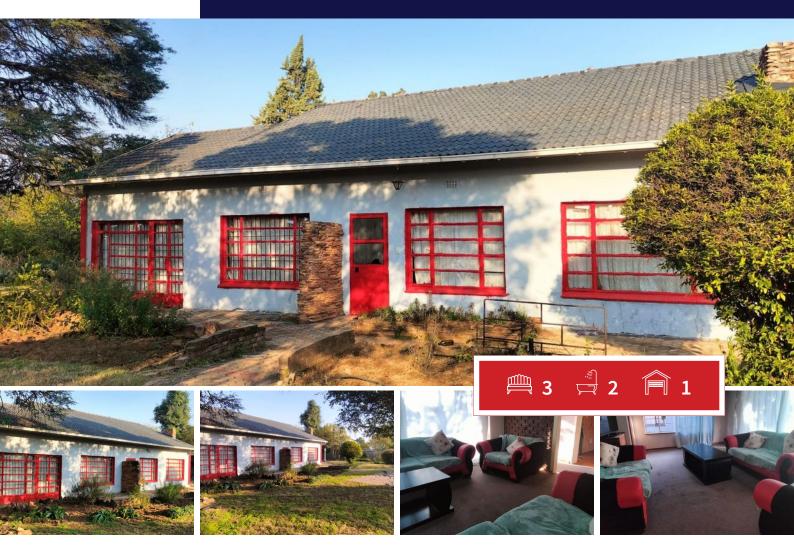

## Plot up for grabs in Middelvlei

This plot has endless potential, as it is situated near town. The house offers bedrooms,2 bathrooms, big kitchen, lounge, dining room etc.

There is a lot of outside building which can generate a lot of income, as they all have bathrooms, kitchens etc. A big container forms part of the package, as well as a storeroom and much more.

## EXTERIOR

| 3   | Carports / Parkings | 0   |
|-----|---------------------|-----|
| 2   | Security            | Yes |
| 1   | Dom. Accom.         | 0   |
| 0   | Pool                | Yes |
| Yes | Views               | Yes |