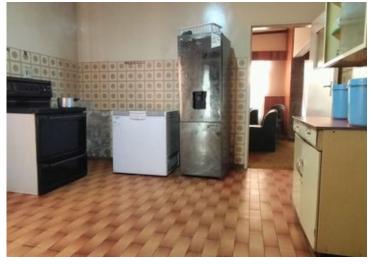

## Plot up for grabs in Middelvlei

This plot has endless potential, as it is situated near town. The house offers bedrooms,2 bathrooms, big kitchen, lounge, dining room etc.

There is a lot of outside building which can generate a lot of income, as they all have bathrooms, kitchens etc. A big container forms part of the package, as well as a storeroom and much more.

INTERIOR

Bedrooms Bathrooms

Kitchens

Recep. Rooms Furnished