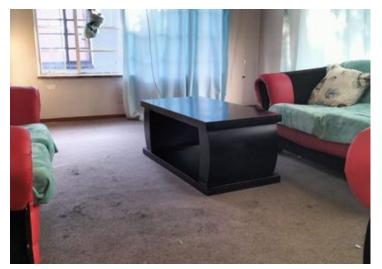

A guest toilet

A comfortable lounge with carpet floors

A family room with sliding doors

A kitchen with built-in cupboards and tiled floors.

Laundry.

Exterior features include:

S = . . | L | L = L = L = L = L