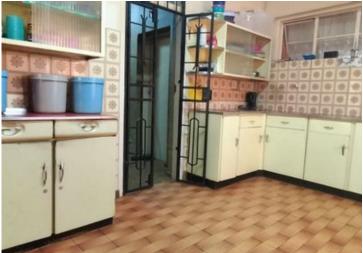

A guest toilet

A comfortable lounge with carpet floors

A family room with sliding doors

A kitchen with built-in cupboards and tiled floors.

Laundry.

Exterior features include:

S = . . | L | L = L = L = L = L