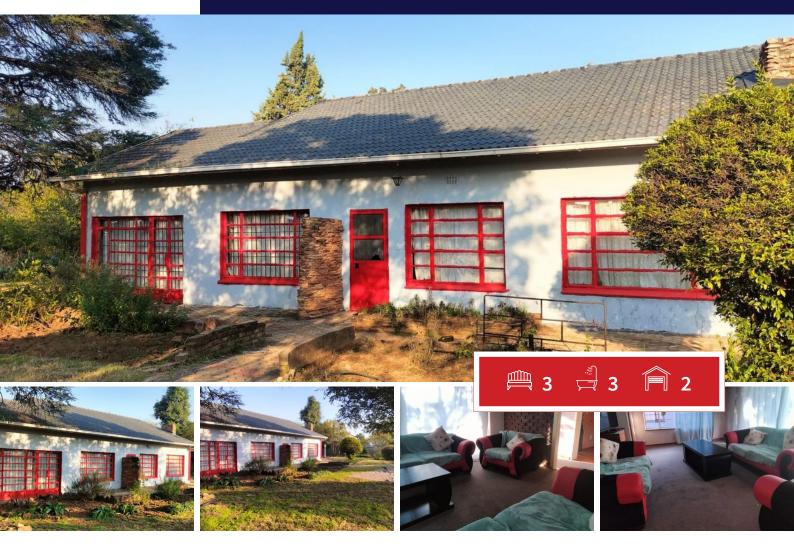

A guest toilet

A comfortable lounge with carpet floors

A family room with sliding doors

A kitchen with built-in cupboards and tiled floors.

Laundry.

Exterior features include:

S = . . | L | L = L = L = L = L