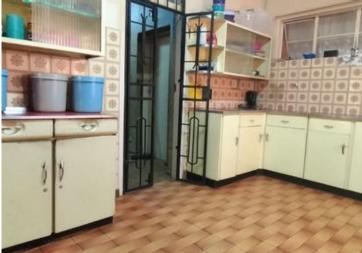

A guest toilet

A comfortable lounge with carpet floors

A family room with sliding doors

A kitchen with built-in cupboards and tiled floors.

Laundry.

Exterior features include:

n - . . | - | - - - - - - - - -