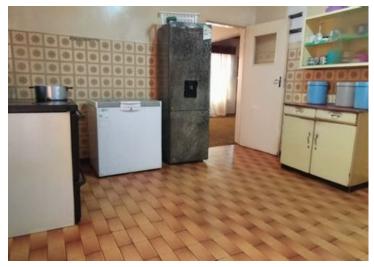

A guest toilet

A comfortable lounge with carpet floors

A family room with sliding doors

A kitchen with built-in cupboards and tiled floors.

Laundry.

Exterior features include:

n - . . | - | - - - - - - - - -