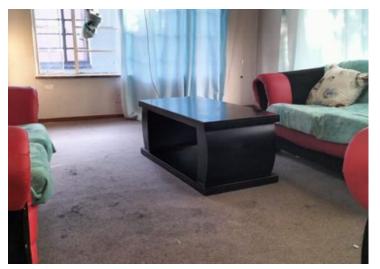

A guest toilet

A comfortable lounge with carpet floors

A family room with sliding doors

A kitchen with built-in cupboards and tiled floors.

Laundry.

Exterior features include:

n - . . | - | - - - - - - - - -