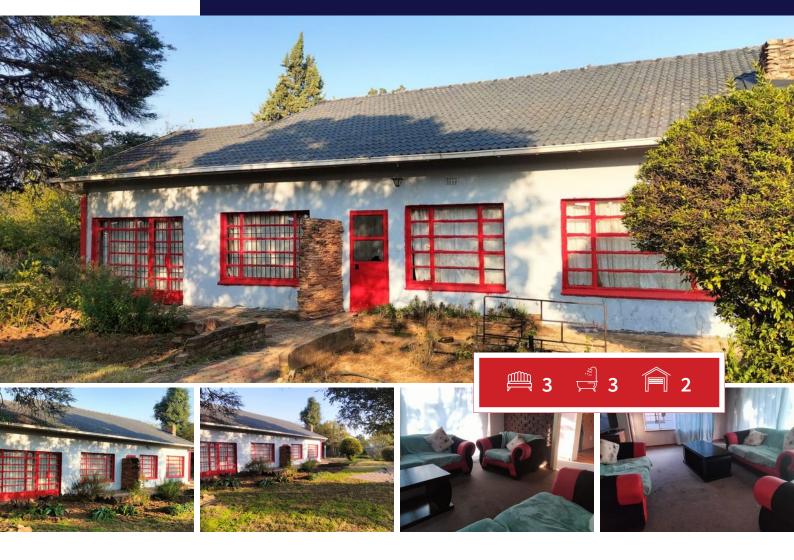

## This 1.8484-hectare smallholding is ideally situated on the main road in Middelvlei.

The property offers:

Three bedrooms with built-in cupboards and carpet floors

3 Bathrooms of which One is en-suite bathroom

A guest toilet

A comfortable lounge with carpet floors

A family room with sliding doors

A kitchen with built-in cupboards and tiled floors.

Laundry.

Exterior features include:

n - . . | - | - - - - - - - - -