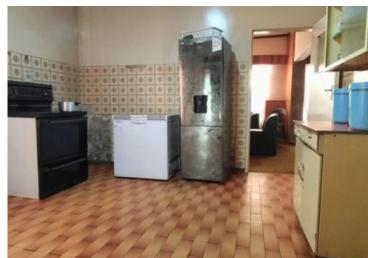

A guest toilet

A comfortable lounge with carpet floors

A family room with sliding doors

A kitchen with built-in cupboards and tiled floors.

Laundry.

Exterior features include:

n - . . | - | - - - - - - - - -