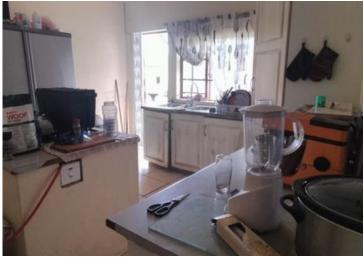

Main House Features:

Lounge with laminated floors.

Dining room for family meals and gatherings.

Kitchen with a center island, built-in cupboards, and a stove.

Study with laminated floors – ideal for remote work.