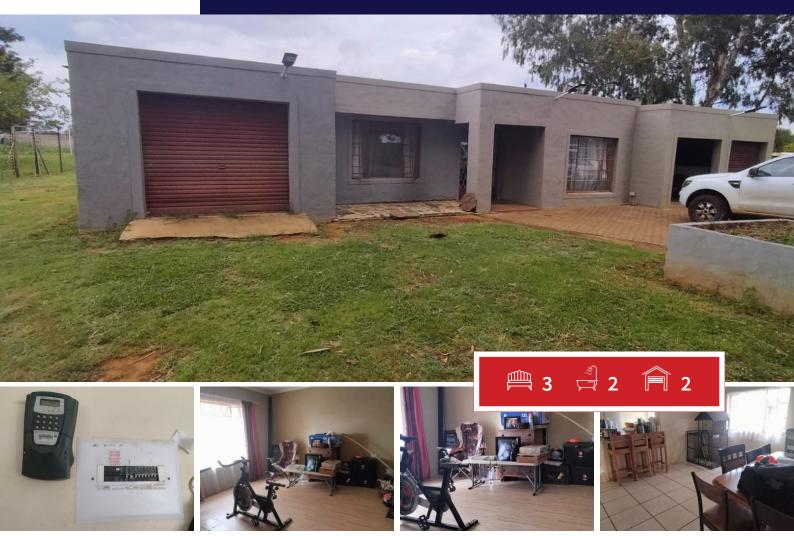

## 1Ha Farm For Sale in Middelvlei AH

Spacious 1.6Ha Plot for Sale in Middelvlei – Ideal for Farming and Family Living!

Discover this well-equipped 1.6-hectare smallholding in Middelvlei, perfect for those seeking space, comfort, and excellent security.

Main House Features:

Lounge with laminated floors.

Dining room for family meals and gatherings.

Kitchen with a center island, built-in cupboards, and a stove.

Study with laminated floors – ideal for remote work.

3 bedrooms, all with built-in cupboards.

CCTV system for peace of mind. Rates and taxes are subject to change.

Don't miss out on this fantastic opportunity! Call us today to arrange a viewing.

| Transfer Costs                                      | R37,587.00 | Monthly Rates                                                                           | -          |
|-----------------------------------------------------|------------|-----------------------------------------------------------------------------------------|------------|
| Calculated over 20 years at 10.75% with no deposit. |            | These calculations are only a guide. Please ask your conveyancer for exact calculations |            |
| Monthly Bond Repayment                              | R13,187.82 | Bond Costs                                                                              | R27,105.00 |

## Carports / Parkings Bedrooms 3 0 Bathrooms 2 Security Yes 1 Dom. Accom. Kitchens 1 Recep. Rooms 2 Pool Yes Furnished Yes Views Yes

**EXTERIOR** 