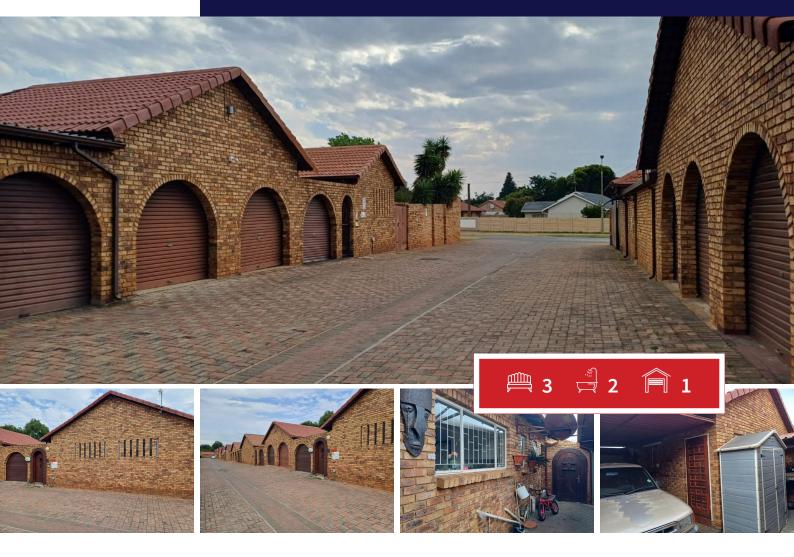

## 3 Bedroom Townhouse For Sale in Homelake

3 modern bedroom, open plan townhouse, in a central complex for sale.

This face brick home offers practicality. Boasting an electric garage door with direct access to the house and a shaded parking lock up area for one car, every aspect of modern living is accommodated.

Security gates and burglar bars offer an additional layer of peace of mind.

The kitchen, adorned with built-in cupboards, tops, a modern gas stove, and an extractor fan with electrical oven.

The open plan design seamlessly merges the kitchen, dining, and family areas, promoting a spacious and welcoming ambiance. A sliding door from the

family area leads to a tranquil courtyard, extending the living space.

Main bedroom with an en-suite bathroom, providing convenience and comfort. Two more bedrooms and a full bathroom, ensuring ample accommodation for family and guests.

## Carports / Parkings Bedrooms 3 1 Bathrooms 2 Security Yes Kitchens 1 Dom. Accom. 0 Recep. Rooms Pool 3 Yes Furnished Yes Views Yes

**EXTERIOR** 