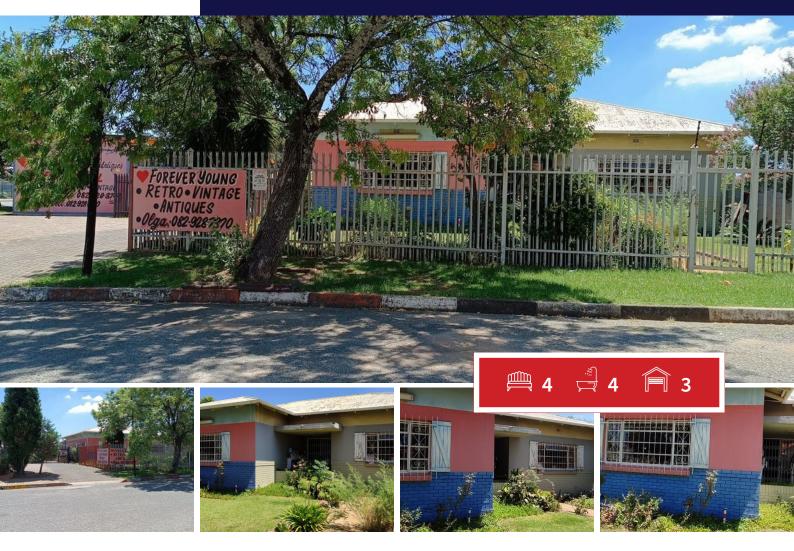

# 2 PROPERTIES ON 1 STAND FOR SALE IN HOMELAKE (PRICE HIGHLY NEGOTIABLE)!!!!!!

CALLING UPON ALL INVESTORS! THIS CORNER PROPERTY WITH BUSINESS RIGHTS IS IDEAL FOR STUDENT ACCOMMODATION (APPROXIMATELY FOR 80 + STUDENTS) / ANTIQUE SHOP / B & B / TUCK SHOP ETC. (CURRENTLY USED AS AN ANTIQUE SHOP)

PROPERTY IS SITUATED IN A VERY BUSY PART OF TOWN WHICH MAKES IT IDEAL FOR RUNNING A BUSINESS FROM THE COMFORT OF YOUR OWN HOUSE.

AMPLE PARKING OUTSIDE AVAILABLE FOR YOUR CLIENTS OR GUESTS.

#### HOUSE NR 1 CONSISTS OF THE FOLLOWING:

Entrance with laminated floors and a beautiful chandelier.

Hallway with laminated floors

### HOUSE NR 2 CONSIST OF THE FOLLOWING:

1 x Loft with a Bedroom, shower, toilet and basin

Main Bedroom with en-suite (bath and basin) separate toilet with basin

1 x Study (also can be convert into a baby room or walk in closet.