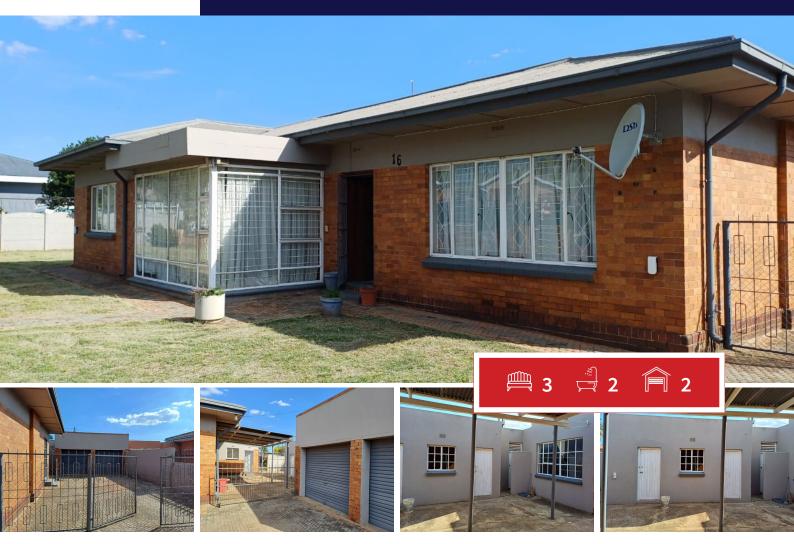

## 3 Cozy Bedroom Home with Two Single Garages for sale

The well-maintained fencing surrounding the property ensures security. Whether you envision children playing freely or hosting gatherings in the outdoor setting, the fenced yard offers endless possibilities for enjoyment and relaxation. Situated on a generous 863 m2 erf, the large erf size provides endless possibilities for landscaping and outdoor activities. Paved driveway leading to two single roll-up garages. This residence features not only the main house but also two separate outside rooms, accompanied by an outdoor toilette. These versatile spaces can be tailored to suit various needs – whether it be a home office, a creative studio, a guest room, or an additional living area. The possibilities are as diverse as your imagination.