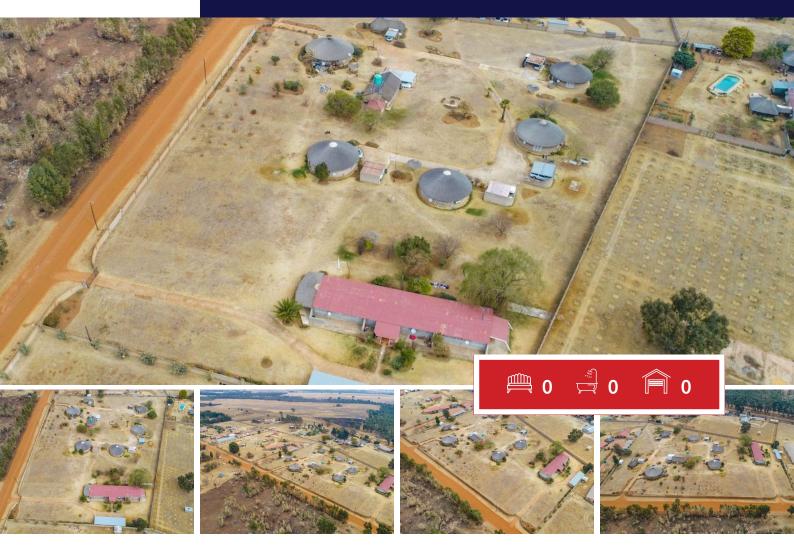

#### 1Ha Farm For Sale in Hillside

Looking for the perfect financial investment? Look no further.

These 10 stunning units are tucked away in the agricultural holding of Hillside; however, it is a stone's throw away from the hustle and bustle of Randfontein and surrounding commercial areas. Own private driveway, stand-alone, private, quiet, and secure.

Own water, strong enough to maintain the entire property. Pre-paid electricity.

10 Spacious Face brick, and Well-Built Units which Comprise of 7x 2 Bedroom: 2x Bachelor & 1x 3 Bedroom. The units are all occupied for rental and offering monthly income of R42 000.00.

There are covered parking space for the vehicles, and the parking bays are situated close to the unit's entrance. Braai and Entertainment area for tenants. Big yard!

Hillside is kept safe by the constant patrol of the security companies and plot watch. The property is fenced around, electric fencing, motorized gate entry.

#### SIZES

Floor Size Land Size 1Ha