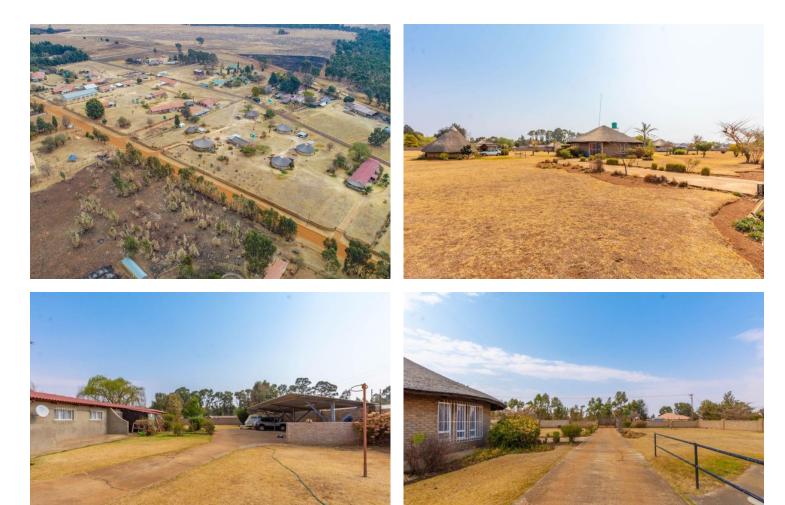

#### 1Ha Farm For Sale in Hillside

Looking for the perfect financial investment? Look no further.

These 10 stunning units are tucked away in the agricultural holding of Hillside; however, it is a stone's throw away from the hustle and bustle of Randfontein and surrounding commercial areas. Own private driveway, stand-alone, private, quiet, and secure.

There are covered parking space for the vehicles, and the parking bays are situated close to the unit's entrance. Braai and Entertainment area for tenants. Big yard!

Hillside is kept safe by the constant patrol of the security companies and plot watch. The property is fenced around, electric fencing, motorized gate entry.