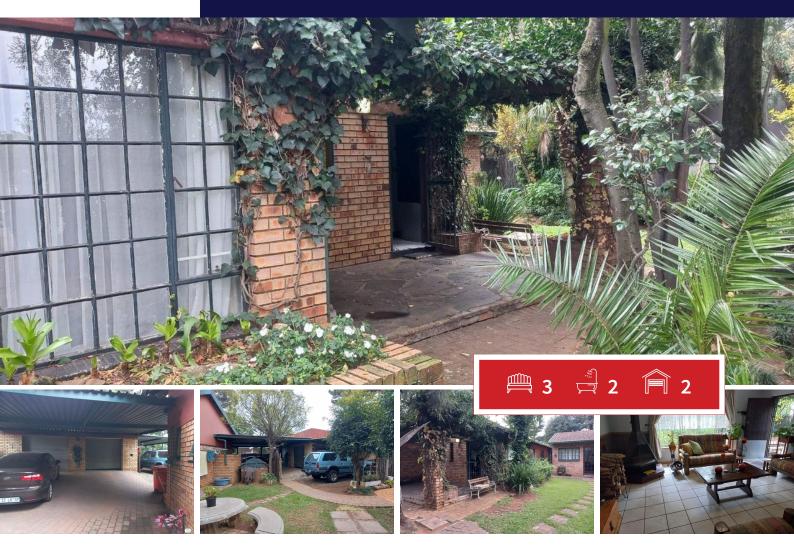

## 3 BEDROOM HOUSE FOR SALE IN HELIKONPARK

This Beautiful Face Brick Home is the Property you have been waiting for: The feeling of peace and tranquility.

This Face-brick home features:

**Transfer Costs** 

A main bedroom with beautiful wooden floors, Built-in Cupboards, Ceiling Fan & an En-suite bathroom.

The other Two rooms are spacious with Built-in cupboards & neat tiled floors.

The first bathroom with a toilet, basin, bath & is fully tiled.

The main bathroom consist of a toilet, basin, bath & shower and is also fully tiled.

The open living area with build-in fire place makes this a must view property. It's nice for the cold winter months or just a relaxing evening next to the fire.

TV-room & Dining-room is Open and makes all living areas come together.

A lovely kitchen that is fully tiled with gas-stove, extractor fan & Built-in cupboards.

| Monthly Bond Repayment             | R19,796.96                              | Bond Costs                                      | R32,760.00 |
|------------------------------------|-----------------------------------------|-------------------------------------------------|------------|
| Calculated over 20 years at 10.75% |                                         | These calculations are only a guide. Please ask |            |
| with no deposit.                   | your conveyancer for exact calculations |                                                 |            |
|                                    |                                         |                                                 |            |

## Bedrooms3Carports / ParkingsBathrooms2SecurityKitchens1Dom. Accom.Recep. Rooms0PoolFurnishedYesViews

## **SIZES**

0

0

Yes Maybe

Maybe

Floor Size -Land Size 1,017m<sup>2</sup>

**083 351 7777** beulah@finehome.co.za

Web Ref: RL11095 www.finehome.co.za