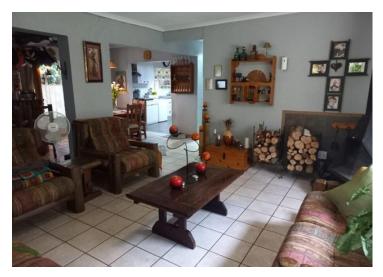

The main bathroom consist of a toilet, basin, bath & shower and is also fully tiled.

The open living area with build-in fire place makes this a must view property. It's nice for the cold winter months or just a relaxing evening next to the fire.

TV-room & Dining-room is Open and makes all living areas come together.

A lovely kitchen that is fully tiled with gas-stove, extractor fan & Built-in cupboards.

| Monthly Bond Repayment             | R19,796.96                              | Bond Costs                                      | R32,760.00 |
|------------------------------------|-----------------------------------------|-------------------------------------------------|------------|
| Calculated over 20 years at 10.75% |                                         | These calculations are only a guide. Please ask |            |
| with no deposit.                   | your conveyancer for exact calculations |                                                 |            |
|                                    |                                         |                                                 |            |