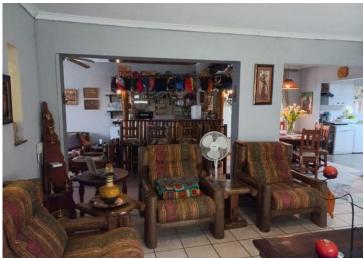

The main bathroom consist of a toilet, basin, bath & shower and is also fully tiled.

The open living area with build-in fire place makes this a must view property. It's nice for the cold winter months or just a relaxing evening next to the fire.

TV-room & Dining-room is Open and makes all living areas come together.

A lovely kitchen that is fully tiled with gas-stove, extractor fan & Built-in cupboards.

| Monthly Bond Repayment             | R19,796.96                              | Bond Costs                                      | R32,760.00 |
|------------------------------------|-----------------------------------------|-------------------------------------------------|------------|
| Calculated over 20 years at 10.75% |                                         | These calculations are only a guide. Please ask |            |
| with no deposit.                   | your conveyancer for exact calculations |                                                 |            |
|                                    |                                         |                                                 |            |