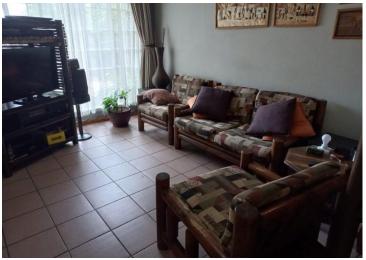

The main bathroom consist of a toilet, basin, bath & shower and is also fully tiled.

The open living area with build-in fire place makes this a must view property. It's nice for the cold winter months or just a relaxing evening next to the fire.

TV-room & Dining-room is Open and makes all living areas come together.

A lovely kitchen that is fully tiled with gas-stove, extractor fan & Built-in cupboards.

| Monthly Bond Repayment             | R19,796.96                              | Bond Costs                                      | R32,760.00 |
|------------------------------------|-----------------------------------------|-------------------------------------------------|------------|
| Calculated over 20 years at 10.75% |                                         | These calculations are only a guide. Please ask |            |
| with no deposit.                   | your conveyancer for exact calculations |                                                 |            |
|                                    |                                         |                                                 |            |