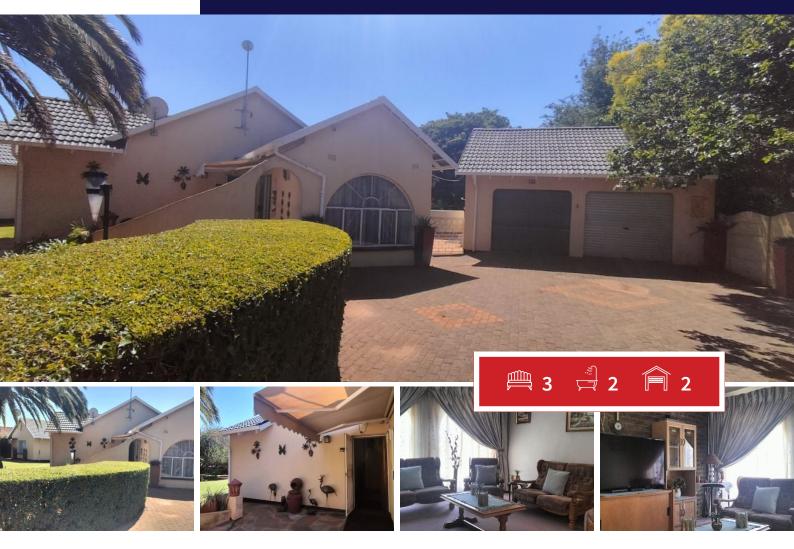

# 3 Bedroom House For Sale in Helikonpark

Exceptional Family Home with Two Flatlets for Sale in Helikonpark!

This stunning property is a rare find! Situated on a spacious, flat stand in a sought-after area of Helikonpark, this well-maintained home offers everything a growing family could need—plus the added benefit of two private flatlets for extra income or extended family.

#### Main House:

Step into comfort and style with three bedrooms, all with built-in cupboards. The main bedroom boasts a private en-suite bathroom, while the second bathroom is modern and well-appointed.

The home features multiple living areas, including a cozy lounge, a formal dining room, and a large family room currently used as a study. The expansive kitchen is a dream for any home chef-offering ample cuphoard space, a center island with

## Additional Features:

Fully fenced with an automated gate

Rental income potential from two flatlets

Perfect for extended family or teen pads

Prime location near top schools, malls, and essential amenities