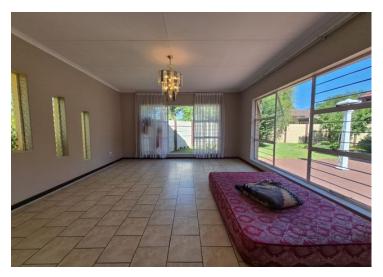

Features include:

Three Bedrooms with built-in cupboards and carpet floors.

Two Bathrooms

Lounge with carpet floors and ceiling fan, Dining Room with carpet floors, and TV Room with carpet floors.

Fully equipped Kitchen with a separate Laundry Room