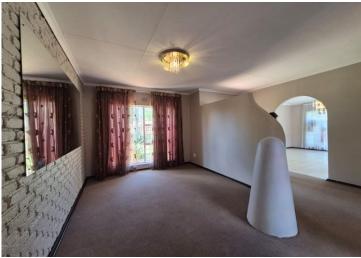

Features include:

Three Bedrooms with built-in cupboards and carpet floors.

Two Bathrooms

Lounge with carpet floors and ceiling fan, Dining Room with carpet floors, and TV Room with carpet floors.

Fully equipped Kitchen with a separate Laundry Room