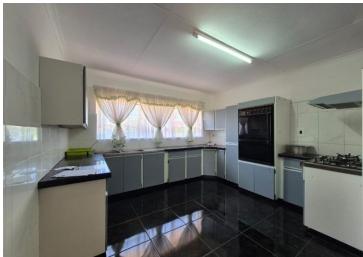

Features include:

Three Bedrooms with built-in cupboards and carpet floors.

Two Bathrooms

Lounge with carpet floors and ceiling fan, Dining Room with carpet floors, and TV Room with carpet floors.

Fully equipped Kitchen with a separate Laundry Room