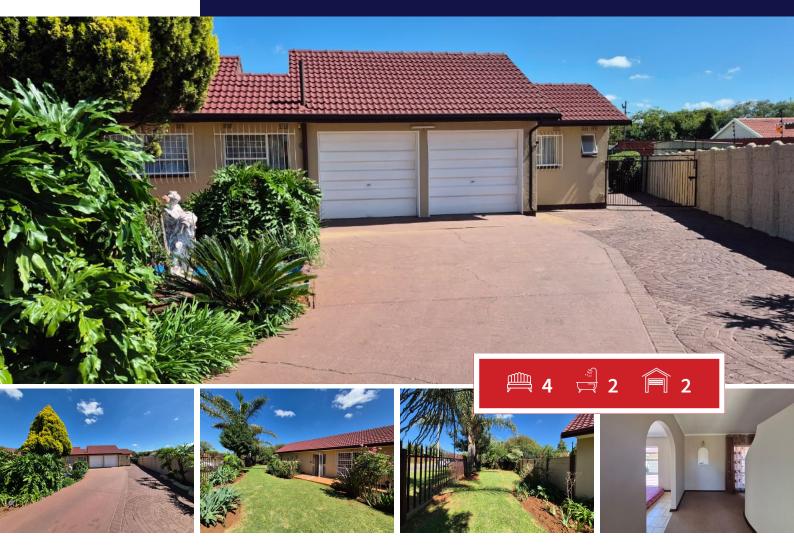

## **R1,280,000** 4 Bedroom House For Sale in Helikonpark

## 4 Bedroom House For Sale in Helikonpark

THREE-BEDROOM HOME FOR SALE IN HELIKONPARK

This newly refreshed home, ideally located close to all essential amenities, offers the perfect balance of comfort and convenience.

Features include:

Three Bedrooms with built-in cupboards and carpet floors.

Two Bathrooms

Lounge with carpet floors and ceiling fan, Dining Room with carpet floors, and TV Room with carpet floors.

Fully equipped Kitchen with a separate Laundry Room

A charming Entertainment Area under a thatch roof

Fully fenced property

This gem is truly worth every penny! Don't miss out—call me today to schedule your viewing and experience it for yourself!

Rates and taxes are subject to change. Erf size is approximate.