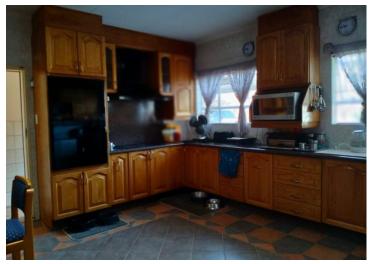

### Country-Style Kitchen:

Featuring stunning wooden built-in cupboards, a breakfast nook for cherished family moments, and all the extras needed for the perfect kitchen setup

Four neatly tiled bathrooms