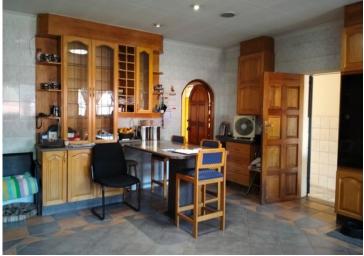

### Country-Style Kitchen:

Featuring stunning wooden built-in cupboards, a breakfast nook for cherished family moments, and all the extras needed for the perfect kitchen setup

Four neatly tiled bathrooms