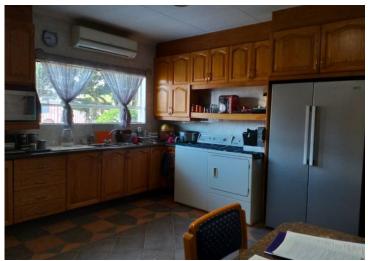

### Country-Style Kitchen:

Featuring stunning wooden built-in cupboards, a breakfast nook for cherished family moments, and all the extras needed for the perfect kitchen setup

Four neatly tiled bathrooms