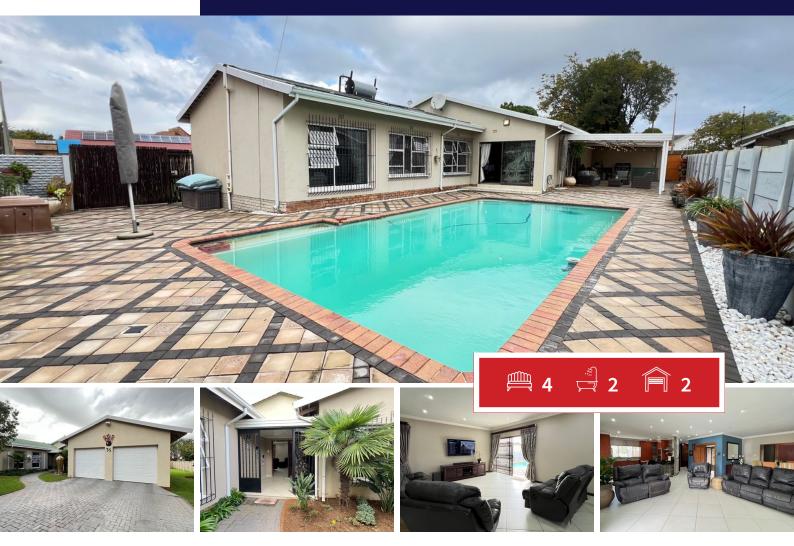

# **R2,150,000** 4 Bedroom Freestanding For Sale in Helikonpark

## 4 bedroom house with swimming pool for sale in Helikon Park

Nestled in the peaceful suburb of Helikon Park, this charming family home offers everything you need and more.

Boasting four spacious bedrooms and two modern bathrooms, this property is perfect for comfortable family living.

A dedicated study provides the ideal space for working from home or quiet reading.

The heart of the home features a beautifully designed kitchen with ample space for cooking and entertaining.

Outdoors, you'll find a sparkling swimming pool, a large backyard perfect for kids and pets, and a handy storeroom for extra storage.

A double garage adds to the convenience, making this home a complete package for families seeking space, comfort, and

| Monthly Bond Repayment                              | R21,827.42 | Bond Costs                                                                              | R34,625.00 |
|-----------------------------------------------------|------------|-----------------------------------------------------------------------------------------|------------|
| Calculated over 20 years at 10.75% with no deposit. |            | These calculations are only a guide. Please ask your conveyancer for exact calculations |            |
| Transfer Costs                                      | R86,947.00 | Monthly Rates                                                                           | R1,500     |

### **EXTERIOR**

| Bedrooms     | 4   | Carports / Parkings | 4   |
|--------------|-----|---------------------|-----|
| Bathrooms    | 2   | Security            | Yes |
| Kitchens     | 1   | Dom. Accom.         | 0   |
| Recep. Rooms | 2   | Pool                | Yes |
| Furnished    | Yes | Views               | Yes |