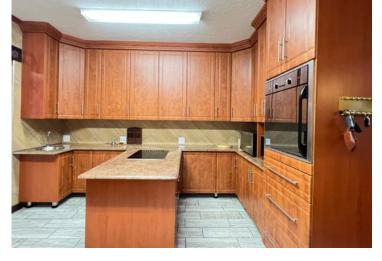

## house with business rights and solar panels for sale in Helikon Park

Spacious and versatile, this 4-bedroom home in Helikonpark offers the perfect blend of comfort and opportunity.

Situated on a double erf with business rights, the property features two studies, three bathrooms, a large kitchen with granite tops and a separate scullery, as well as open-plan living and dining areas.