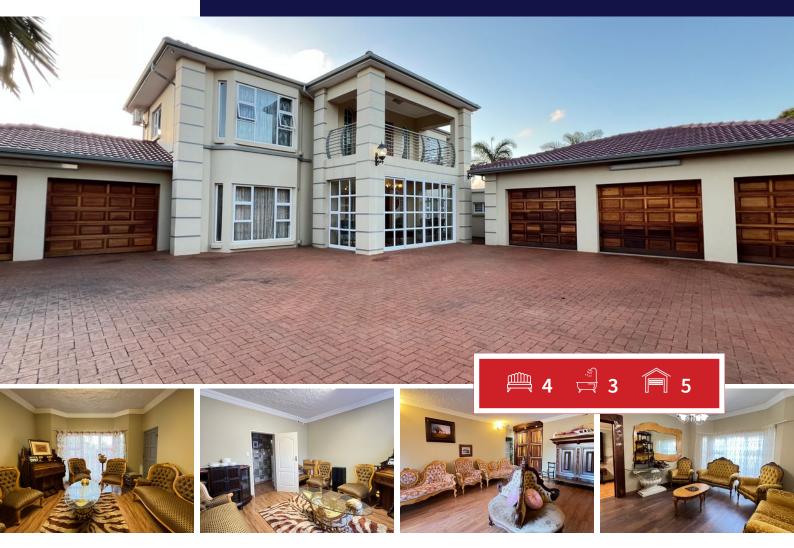

## house with business rights and solar panels for sale in Helikon Park

Spacious and versatile, this 4-bedroom home in Helikonpark offers the perfect blend of comfort and opportunity.

Situated on a double erf with business rights, the property features two studies, three bathrooms, a large kitchen with granite tops and a separate scullery, as well as open-plan living and dining areas.

Two lounges provide ample space for relaxation or entertaining.

Additional features include a storeroom, outside toilet, five garages, and a beautifully maintained garden.

The home is equipped with solar panels and an inverter system with four batteries, offering energy efficiency and peace of mind.