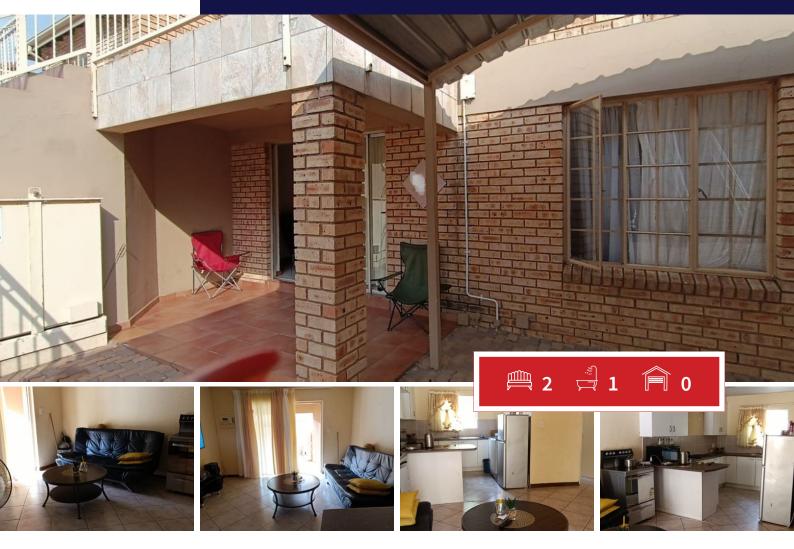

## 2 BEDROOM FLATLET FOR SALE IN HELIKONPARK

THIS GROUND FLOOR FLATLET IS SITUATED IN A VERY NEAT WELL MAINTAINED SECURE COMPLEX CLOSE TO ALL AMENITIES.

(Rates and taxes subject to change)

The property consist of the following:

- 1 x Stoop
- 1 x Open Plan Kitchen with ample cupboards, breakfast nook, tiled floors, 4 plate stove with under counter oven and a washing machine connection
- 1 x Lounge with tiled floors
- 2 x Redrooms with RIC

## Carports / Parkings Bedrooms 2 1 Bathrooms 1 Security Yes Kitchens 1 Dom. Accom. 0 Recep. Rooms Pool 1 Yes Furnished Yes Views Yes

**EXTERIOR** 