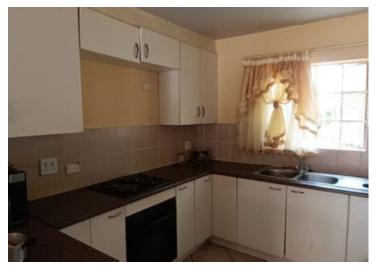

- 1 x Stoop
- 1 x Open Plan Kitchen with ample cupboards, breakfast nook, tiled floors, 4 plate stove with under counter oven and a washing machine connection
- 1 x Lounge with tiled floors
- 2 x Redrooms with RIC