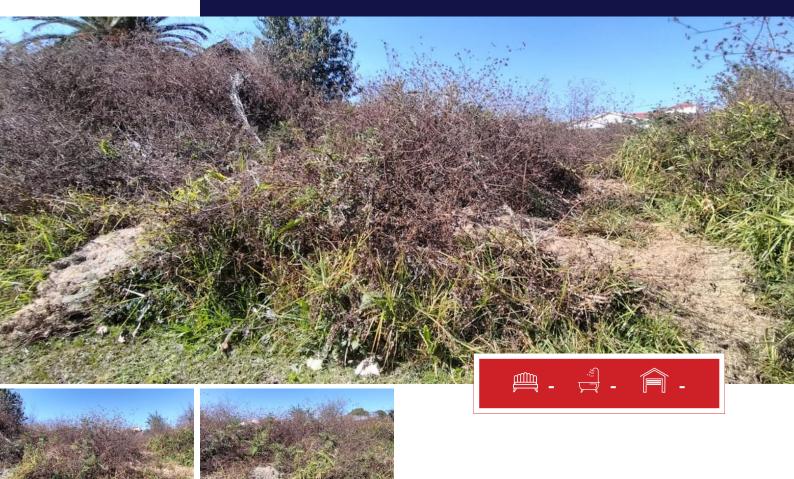

# **R600,000** 1,048m<sup>2</sup> Vacant Land For Sale in Greenhills

### Ready to build your dream home?

Thinking about your next construction project?

Look no further! This prime piece of land is perfectly located in the heart of Greenhills.

With a generous size of 1,048 m<sup>2</sup>, it offers the ideal canvas to design and build the perfect family home to suit your lifestyle.

#### SIZES

Floor Size -Land Size 1,048m<sup>2</sup>