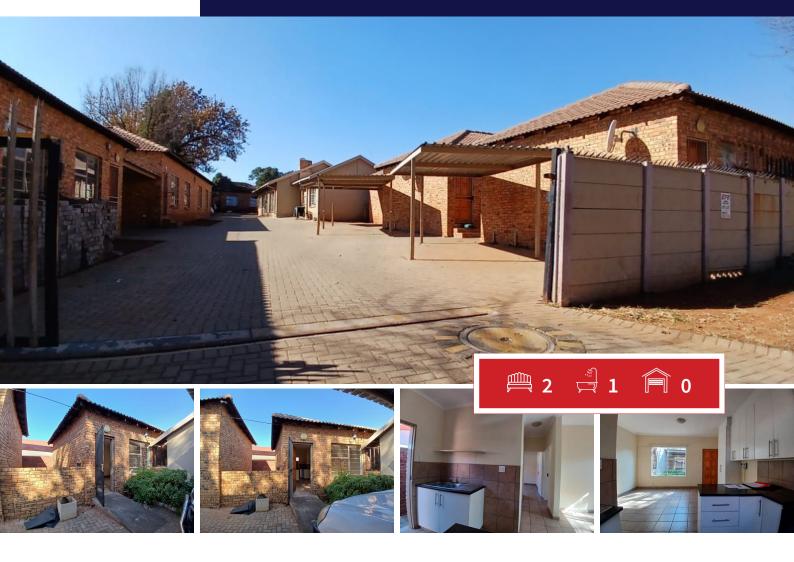

### Neat Face Brick 2-Bedroom Townhouse - A Must-See Investment!

This charming face brick townhouse is perfectly located within 2km of local schools and essential amenities.

Property features include:

2 Spacious and airy bedrooms

1 Full bathroom

Open-plan kitchen with ample appliance space

Private garden – perfect for relaxation or entertaining

| <b>Monthly B</b> | ond Re | payme | nt |
|------------------|--------|-------|----|
|------------------|--------|-------|----|

# EXTERIOR Carports / Pa

Carports / Parkings 2
Security Yes

Dom. Accom. 0
Pool Yes

Recep. Rooms 1 Pool Yes Furnished Yes Views Yes