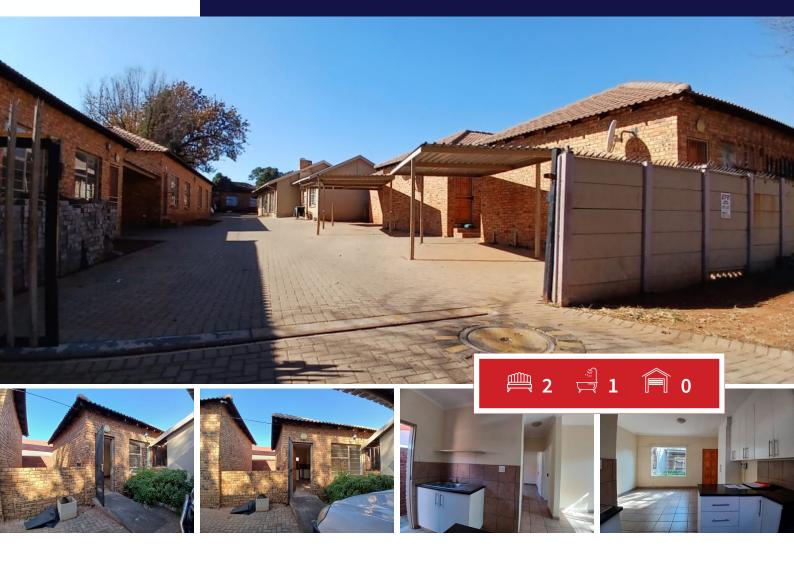

## Neat Face Brick 2-Bedroom Townhouse - A Must-See Investment!

This charming face brick townhouse is perfectly located within 2km of local schools and essential amenities.

Property features include:

2 Spacious and airy bedrooms

1 Full bathroom

Open-plan kitchen with ample appliance space

Private garden – perfect for relaxation or entertaining

| <b>Monthly Bond Repayme</b> | ent |
|-----------------------------|-----|
|-----------------------------|-----|

## EXTERIOR

Carports / Parkings 2 Security Yes

Dom. Accom. 0 Pool Yes

Maybe Views Maybe

**SIZES** 

Floor Size -Land Size -

CHABI MAOBA

065 563 0210