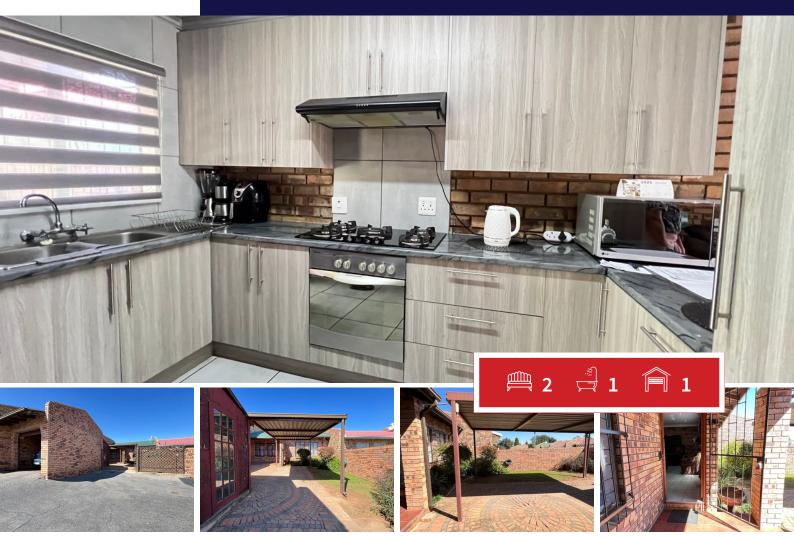

## pet Friendly Townhouse for sale in Greenhills

Located in the sought-after suburb of Greenhills, this charming townhouse offers the perfect blend of comfort and convenience.

Featuring 2 well-sized bedrooms and 1 full bathroom, the home boasts a modern open-plan kitchen that flows seamlessly into the living area—ideal for both relaxing and entertaining.

A spacious backyard provides ample room for pets and outdoor activities, complemented by a storeroom and an outside toilet for added practicality.

You can enjoy access to a sparkling swimming pool with a lapa, perfect for weekend gatherings.

With a single garage and secure complex living, this pet-friendly property offers peace of mind and a great lifestyle

| Monthly Bond Repayment                              | R10,659.90 | Bond Costs                                                                              | R25,220.00 |
|-----------------------------------------------------|------------|-----------------------------------------------------------------------------------------|------------|
| Calculated over 20 years at 10.75% with no deposit. |            | These calculations are only a guide. Please ask your conveyancer for exact calculations |            |
| Transfer Costs                                      | R32,749.00 | Monthly Rates                                                                           | R1,200     |

**INTERIOR** Bedrooms **EXTERIOR** 

| Bedrooms     | 2   | Carports / Parkings | 1   |
|--------------|-----|---------------------|-----|
| Bathrooms    | 1   | Security            | Yes |
| Kitchens     | 1   | Dom. Accom.         | 0   |
| Recep. Rooms | 2   | Pool                | Yes |
| Furnished    | Yes | Views               | Yes |
|              |     |                     |     |