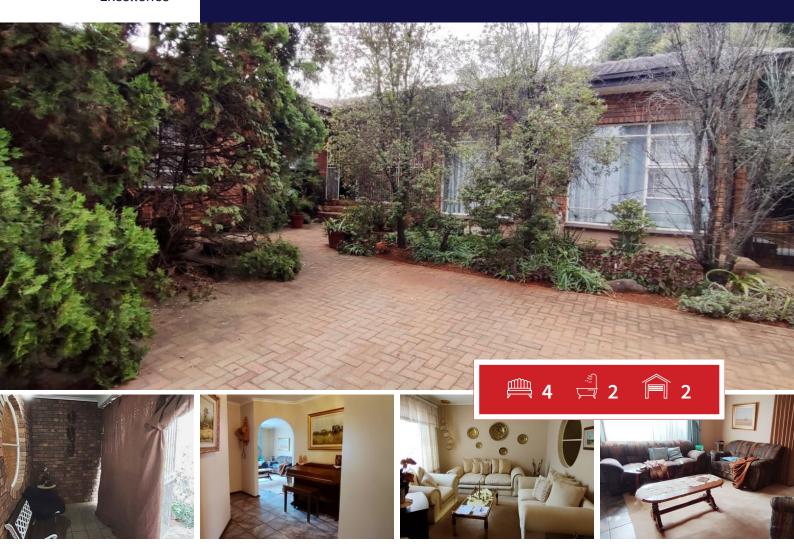

# Spacious Family Home with Two Flatlets in the Heart of Greenhills

Nestled in a peaceful and sought-after part of Greenhills, this well-maintained property offers the perfect blend of space, comfort, and income-generating potential. The main house, along with two separate flatlets, makes this an excellent opportunity for families or investors.

## Main Home Features:

Four generously sized bedrooms, all with built-in cupboards and elegant wooden flooring

Two full bathrooms, including a private en-suite in the main bedroom

A bright and inviting family lounge

Open-plan dining area flowing seamlessly into the kitchen

Spacious, well-equipped kitchen with ample cupboard space, a separate scullery, and a functional layout ideal for entertaining

This home is ideal for extended families or those looking to generate rental income, all within a quiet, family-friendly neighborhood.

#### Bedrooms Carports / Parkings 6 Bathrooms Security Yes Kitchens 1 Dom. Accom. 0 Recep. Rooms 2 Pool Yes Furnished Yes Views Yes

**EXTERIOR** 

### **SIZES**

Floor Size 800m<sup>2</sup> Land Size 1,117m<sup>2</sup>

Nita Jordt Agent

**083 754 2902** nita@finehome.co.za

Web Ref: FHR2501 www.finehome.co.za