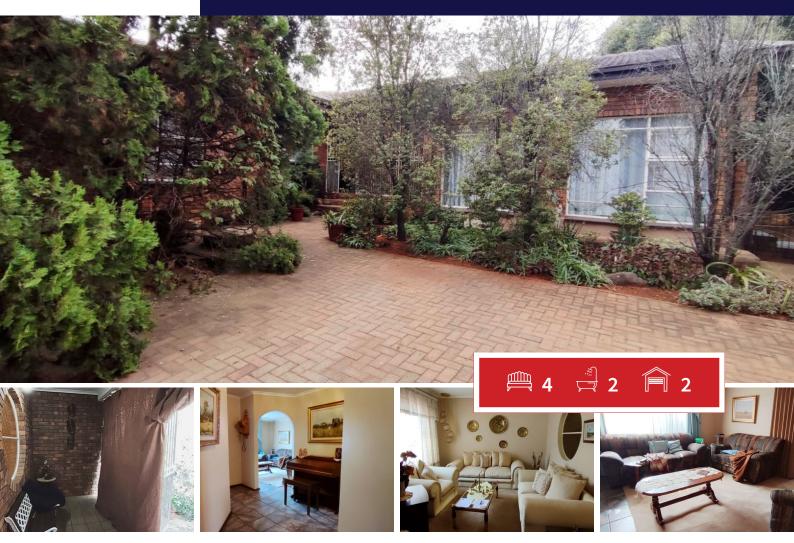

## **R2,000,000** 4 Bedroom House For Sale in Greenhills

## Spacious Family Home with Two Flatlets in the Heart of Greenhills

Nestled in a peaceful and sought-after part of Greenhills, this well-maintained property offers the perfect blend of space, comfort, and income-generating potential. The main house, along with two separate flatlets, makes this an excellent opportunity for families or investors.

Main Home Features:

Four generously sized bedrooms, all with built-in cupboards and elegant wooden flooring

Two full bathrooms, including a private en-suite in the main bedroom

A bright and inviting family lounge

Open-plan dining area flowing seamlessly into the kitchen

Spacious, well-equipped kitchen with ample cupboard space, a separate scullery, and a functional layout ideal for entertaining

This home is ideal for extended families or those looking to generate rental income, all within a quiet, family-friendly neighborhood.