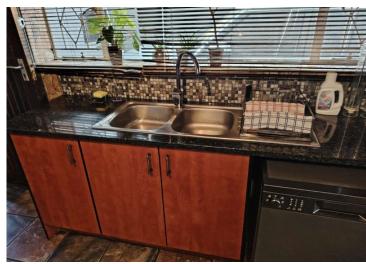

- 4 Generously sized bedrooms
- 2 Neat bathrooms

Bright and airy living and TV rooms featuring beautiful wooden flooring

Well-appointed kitchen with a breakfast nook and ample cupboard space

Large covered stoep with built-in braai – ideal for entertaining guests