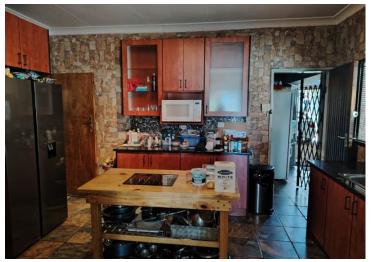

- 4 Generously sized bedrooms
- 2 Neat bathrooms

Bright and airy living and TV rooms featuring beautiful wooden flooring

Well-appointed kitchen with a breakfast nook and ample cupboard space

Large covered stoep with built-in braai – ideal for entertaining guests