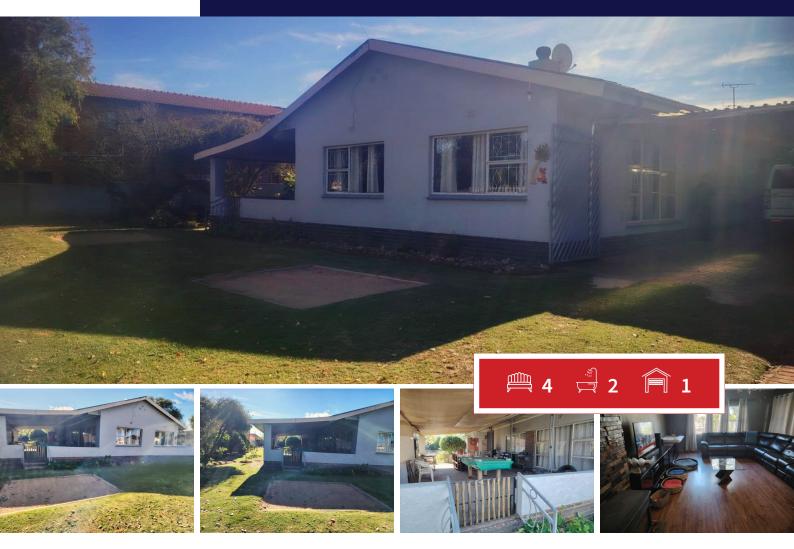

# Spacious 4-Bedroom Family Home on a Large Stand – Close to English High and Primary Schools

This well-kept, spacious family home offers everything you need for comfortable living and effortless entertaining.

- 4 Generously sized bedrooms
- 2 Neat bathrooms

Bright and airy living and TV rooms featuring beautiful wooden flooring

Well-appointed kitchen with a breakfast nook and ample cupboard space

Large covered stoep with built-in braai – ideal for entertaining guests

#### **EXTERIOR**

| Bedrooms     | 4   | Carports / Parkings | 4   |
|--------------|-----|---------------------|-----|
| Bathrooms    | 2   | Security            | Yes |
| Kitchens     | 1   | Dom. Accom.         | 1   |
| Recep. Rooms | 1   | Pool                | Yes |
| Furnished    | Yes | Views               | Yes |