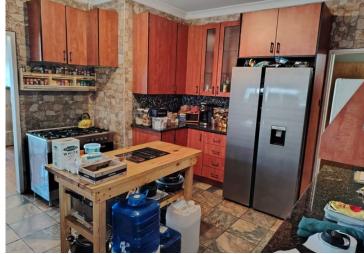

- 4 Generously sized bedrooms
- 2 Neat bathrooms

Bright and airy living and TV rooms featuring beautiful wooden flooring

Well-appointed kitchen with a breakfast nook and ample cupboard space

Large covered stoep with built-in braai – ideal for entertaining guests