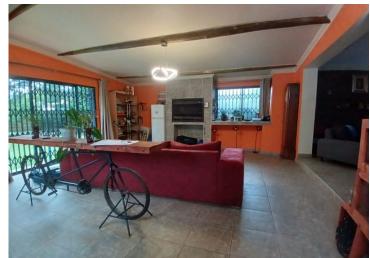

## Immaculate Family Home on Corner Stand with Two Flatlets – Ideal for the Extended Family or Rental I

This well-maintained property is perfect for a large family or investors looking to generate rental income. It offers a main house along with two separate flatlets, each with its own entrance and private garden.

Main House Features:

Three Bedrooms

Tiled flooring

Built-in cupboards

Two bedrooms open onto a balcony

Modern Bathroom

Basin

Under-counter oven and gas hob Breakfast nook Washing machine & dishwasher connections

Spacious Entertainment Area Built-in braai

Parking Carports for up to 5 vehicles Dual entrances

Additional Features

| Monthly Bond Repayment Calculated over 20 years at 11% with no deposit. | R20,592.16 | <b>Bond Costs</b> These calculations are only a guide. Please ask your conveyancer for exact calculations | R32,760.00 |                |            |               |        |
|-------------------------------------------------------------------------|------------|-----------------------------------------------------------------------------------------------------------|------------|----------------|------------|---------------|--------|
|                                                                         |            |                                                                                                           |            | Transfer Costs | R74,906.00 | Monthly Rates | R1,480 |