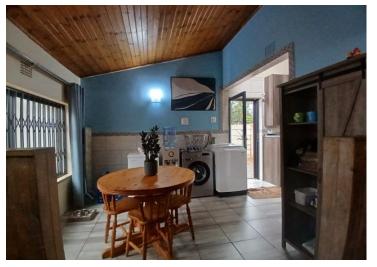

Main House Features:

Three Bedrooms

Tiled flooring

Built-in cupboards

Two bedrooms open onto a balcony

Modern Bathroom

Basin

Under-counter oven and gas hob Breakfast nook Washing machine & dishwasher connections