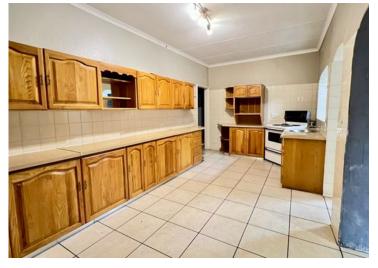

## 4 Bedroom house for sale in Greenhills

This charming 4-bedroom home in Greenhills offers great potential for comfortable living.

With 2 bathrooms, a double garage, and a spacious yard, there's plenty of room for the whole family.

Enjoy outdoor relaxation by the pool, which does need some attention, and entertain friends and family under the lapa with a built-in braai.

Additional features include a storeroom and an outside toilet.

The property is pet-friendly, making it ideal for pet owners.

Don't miss the chance to make this house your home!

| Monthly Bond Repayment                              | R13,705.59 | Bond Costs                                                                              | R27,105.00 |
|-----------------------------------------------------|------------|-----------------------------------------------------------------------------------------|------------|
| Calculated over 20 years at 10.75% with no deposit. |            | These calculations are only a guide. Please ask your conveyancer for exact calculations |            |
| Transfer Costs                                      | R39,117.00 | Monthly Rates                                                                           | R1,512     |