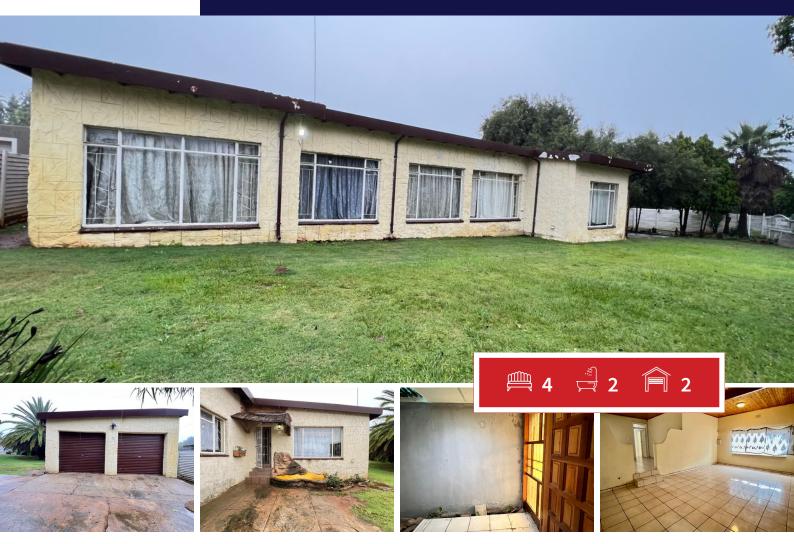

## 4 Bedroom house for sale in Greenhills

This charming 4-bedroom home in Greenhills offers great potential for comfortable living.

With 2 bathrooms, a double garage, and a spacious yard, there's plenty of room for the whole family.

Enjoy outdoor relaxation by the pool, which does need some attention, and entertain friends and family under the lapa with a built-in braai.

Additional features include a storeroom and an outside toilet.

The property is pet-friendly, making it ideal for pet owners.

Don't miss the chance to make this house your home!

| Monthly Bond Repayment                              | R13,705.59 | Bond Costs                                                                              | R27,105.00 |
|-----------------------------------------------------|------------|-----------------------------------------------------------------------------------------|------------|
| Calculated over 20 years at 10.75% with no deposit. |            | These calculations are only a guide. Please ask your conveyancer for exact calculations |            |
| Transfer Costs                                      | R39,117.00 | Monthly Rates                                                                           | R1,512     |

INTERIOR

Bedrooms

Bathrooms

Recep. Rooms

Kitchens

Furnished

4

2

1

2

Yes

#### EXTERIOR

| Carports / Parkings | 2   |
|---------------------|-----|
| Security            | Yes |
| Dom. Accom.         | 0   |
| Pool                | Yes |
| Views               | Yes |

#### SIZES

Floor Size Land Size 284m² 1,205m²