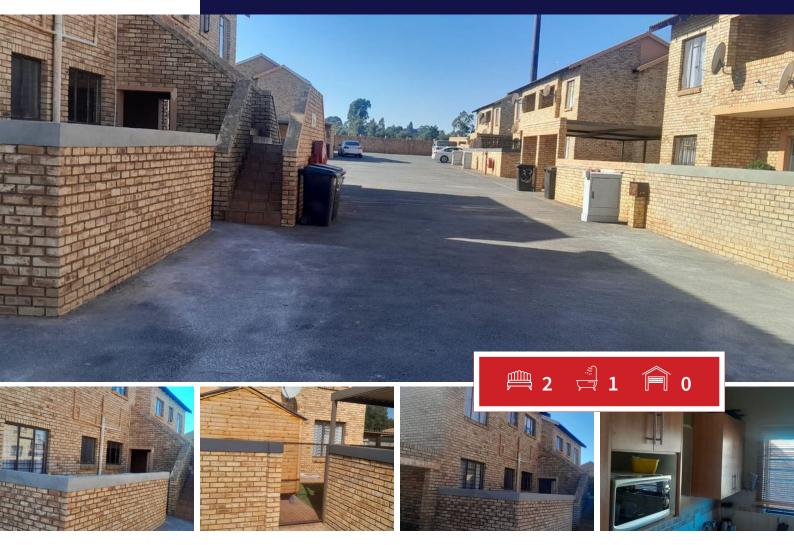

## TWO-BEDROOM GROUND FLOOR APARTMENT IN GREENHILLS GARDEN ESTATES

This secure and well-located ground-floor apartment offers:

Two generously sized bedrooms with built-in cupboards

A full bathroom

Spacious open-plan living area with TV port and sliding door leading to a neat private garden

Open-plan kitchen with washing machine connection

Outside features include:

C+ 1

| Monthly Bond Repayment             | R5,786.81 | <b>Bond Costs</b>                               | R15,795.00 |
|------------------------------------|-----------|-------------------------------------------------|------------|
| Calculated over 20 years at 10.75% |           | These calculations are only a guide. Please ask |            |
| with no deposit.                   |           | your conveyancer for exact calculations         |            |

## Carports / Parkings Bedrooms 2 1 Security Bathrooms Yes 0 Kitchens 1 Dom. Accom. Recep. Rooms 1 Pool Yes Furnished Maybe Views Maybe

**EXTERIOR** 

Floor Size -Land Size -

Beulah Mienie Agent

**083 351 7777** beulah@finehome.co.za