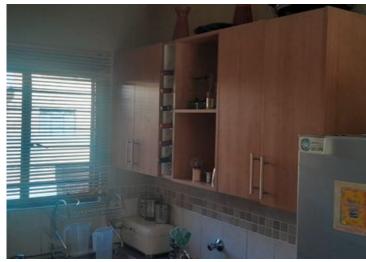

## TWO-BEDROOM GROUND FLOOR APARTMENT IN GREENHILLS GARDEN ESTATES

This secure and well-located ground-floor apartment offers:

Two generously sized bedrooms with built-in cupboards

A full bathroom

Spacious open-plan living area with TV port and sliding door leading to a neat private garden

Open-plan kitchen with washing machine connection

Outside features include:

C+ 1

| Monthly Bond Repayment             | R5,786.81 | <b>Bond Costs</b>                               | R15,795.00 |
|------------------------------------|-----------|-------------------------------------------------|------------|
| Calculated over 20 years at 10.75% |           | These calculations are only a guide. Please ask |            |
| with no deposit.                   |           | your conveyancer for exact calculations         |            |

## **INTERIOR**