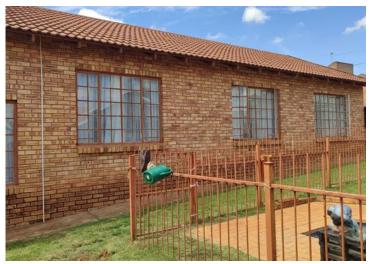

## 4 BEDROOM HOUSE WITH FLATLET FOR SALE IN GREENHILLS EXT 3

THIS NEAT AS A PIN SPACIOUS PROPERTY OFFERS THE FOLLOWING:

Entrance with tiled floors

- 1 x Dining Room with tiled floors
- 1 x Lounge/TV Room with tiled floors
- 1 x Open Plan Kitchen with ample cupboards, eye level oven, 4 plate electrical stove and tiled floors
- 4 X Spacious bedrooms with carpets. 3 Bedrooms got built in cupboards. Main bedroom comes with an en suite bathroom and walk in closet.
- 2 x Bathrooms
- 1 x Guest toilet and basin
- Pre Paid electricity