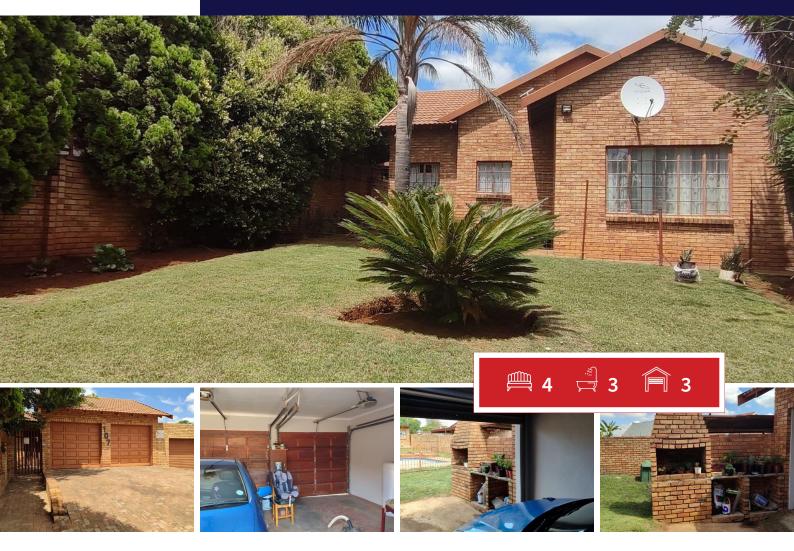

## 4 BEDROOM HOUSE WITH FLATLET FOR SALE IN GREENHILLS EXT 3

THIS NEAT AS A PIN SPACIOUS PROPERTY OFFERS THE FOLLOWING:

Entrance with tiled floors

- 1 x Dining Room with tiled floors
- 1 x Lounge/TV Room with tiled floors
- 1 x Open Plan Kitchen with ample cupboards, eye level oven, 4 plate electrical stove and tiled floors
- 4 X Spacious bedrooms with carpets. 3 Bedrooms got built in cupboards. Main bedroom comes with an en suite bathroom and walk in closet.
- 2 x Bathrooms
- 1 x Guest toilet and basin
- Pre Paid electricity

- 1 x Bedroom with carpets
- 1 x Kitchen
- 1 x Bathroom
- 1 x Lounge

EXTRAS: Most of the windows got shutter proof security windows

DO NOT DELAY OR HESITATE TO GIVE ONE OF US A CALL FOR A PRIVATE VIEW!

| Monthly Bond Repayment Calculated over 20 years at 10.75% | R11,472.09  R32,749.00 | Bond Costs  These calculations are only a guide. Please ask | R25,220.00 |
|-----------------------------------------------------------|------------------------|-------------------------------------------------------------|------------|
| with no deposit.  Transfer Costs                          |                        | your conveyancer for exact calculations  Monthly Rates      | R1,470     |

## Carports / Parkings Bedrooms 0 Bathrooms 3 Security Yes Kitchens 1 Dom. Accom. 0 Recep. Rooms Pool 0 Yes Furnished Yes Views Yes

**EXTERIOR** 

## **SIZES**

Floor Size 650m<sup>2</sup> Land Size 1,000m<sup>2</sup>

Nita Jordt Agent

**083 754 2902** nita@finehome.co.za

Web Ref: RL11137 www.finehome.co.za