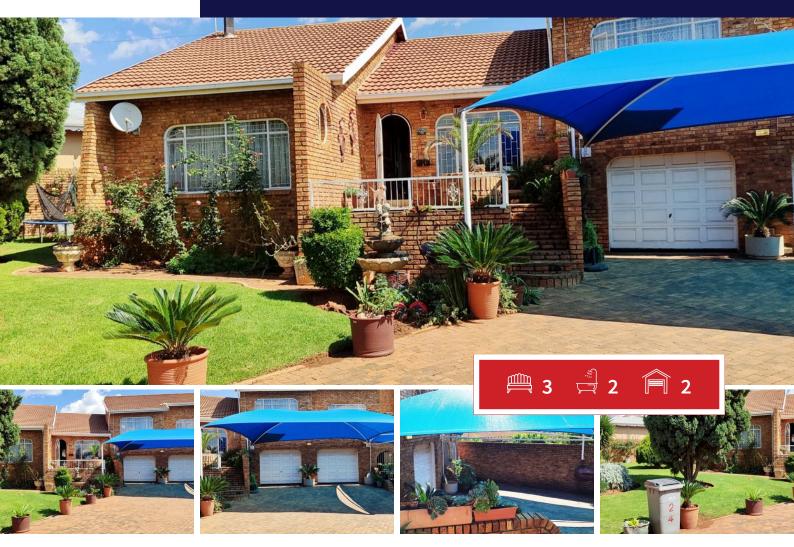

## **R1,900,000** 3 Bedroom House For Sale in Greenhills Ext 3, Greenhills

# WELL MAINTAINED SPACIOUS 3 BEDROOM HOUSE WITH FLATLET FOR SALE IN GREENHILLS EXT 3

SPECTACULAR FACE BRICK HOUSE WITH FLATLET FOR SALE - A HARMONIOUS BLEND OF FUNCTIONAL AND MODERN LIVING MAKING IT AN IDEAL CHOICE FOR THOSE WHO SEEKING SPACE AND ELEGANCE.

The standout feature of this property is this very spacious bedrooms - with flatlet which can generate an extra monthly income.

This durability and low-maintenance property ensure that it will stand the test of time while retaining its aesthetic appeal.

OUTSIDE:

2 x Garages 3 x Shade net carports Beautiful well maintained garden with irrigation system.

| <b>Monthly Bond Repayment</b><br>Calculated over 20 years at 10.75%<br>with no deposit. | R19,289.35 | Bond CostsR32,760These calculations are only a guide. Please ask<br>your conveyancer for exact calculations | R32,760.00 |
|-----------------------------------------------------------------------------------------|------------|-------------------------------------------------------------------------------------------------------------|------------|
| Transfer Costs                                                                          | R69,206.00 | Monthly Rates                                                                                               | R1,107     |

#### INTERIOR

| Bedrooms     | 3 |
|--------------|---|
| Bathrooms    | 2 |
| Kitchens     | 1 |
| Recep. Rooms | 2 |
| Furnished    | M |

Agent 083 754 2902 nita@finehome.co.za

### SIZES

Floor Size Land Size 600m² 1,000m²