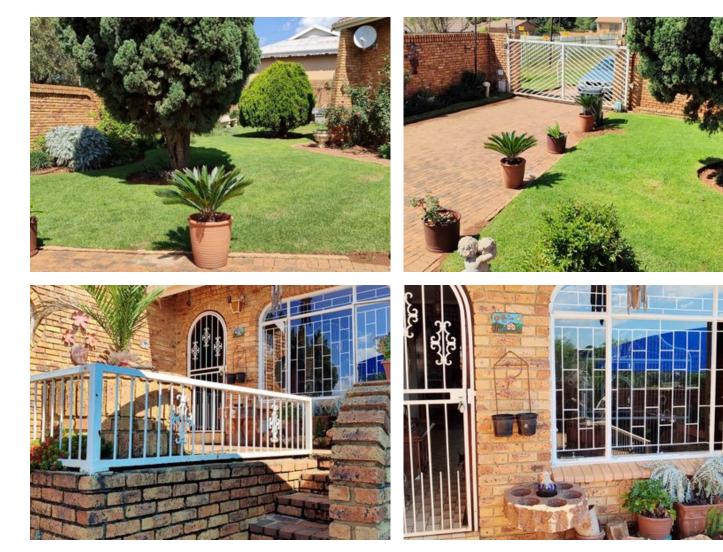

The standout feature of this property is this very spacious bedrooms - with flatlet which can generate an extra monthly income.

This durability and low-maintenance property ensure that it will stand the test of time while retaining its aesthetic appeal.

OUTSIDE:

2 x Garages 3 x Shade net carports Beautiful well maintained garden with irrigation system.

| <b>Monthly Bond Repayment</b><br>Calculated over 20 years at 10.75%<br>with no deposit. | R19,289.35 | Bond CostsR32,760These calculations are only a guide. Please ask<br>your conveyancer for exact calculations | R32,760.00 |
|-----------------------------------------------------------------------------------------|------------|-------------------------------------------------------------------------------------------------------------|------------|
| Transfer Costs                                                                          | R69,206.00 | Monthly Rates                                                                                               | R1,107     |