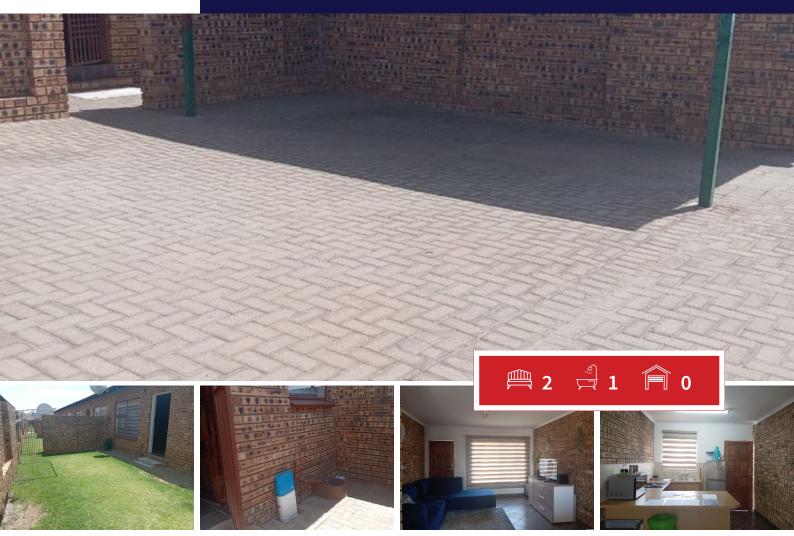

### 2 Bedroom Townhouse For Sale in Finsbury

Charming Two-Bedroom Townhouse for Sale in Finsbury

Discover comfort and convenience in this charming two-bedroom townhouse, set within a secure and well-maintained complex in Finsbury. Both bedrooms are equipped with built-in cupboards and stylish tiled floors, offering modern appeal and easy upkeep. The bathroom includes a bath, toilet, and basin, with fully tiled flooring for a clean, unified look.

The open-plan lounge is spacious and bright, creating a welcoming area to relax, with durable tiled flooring throughout the home. The kitchen is well-designed, featuring built-in cupboards, an under-counter oven, and a hob for a seamless cooking experience.

Outside, enjoy a secure children's play area—ideal for young families. A single carport provides parking for two vehicles, ensuring practicality and ease. Perfect for anyone seeking a cozy family-friendly space this property in Finshury offers a

#### EXTERIOR

| Bedrooms     | 2   | Carports / Parkings | 1   |
|--------------|-----|---------------------|-----|
| Bathrooms    | 1   | Security            | Yes |
| Kitchens     | 1   | Dom. Accom.         | 0   |
| Recep. Rooms | 1   | Pool                | Yes |
| Furnished    | Yes | Views               | Yes |