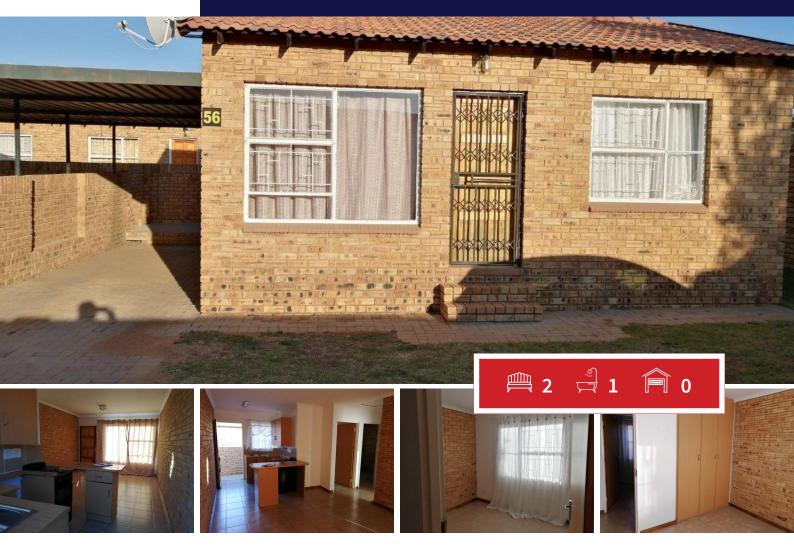

## Facebrick corner unit in complex up for grabs

Beautiful Facebrick Corner Unit in complex up for grabs. Don't delay, book your viewing today still.

Facebrick Unit Corner stand 2 bedrooms 1 bathroom Carport for 1 vehicle Well kept - low maintenance

INTERIOR

Bedrooms Bathrooms

Kitchens

Furnished

Recep. Rooms

| EXTERIOR |  |
|----------|--|
|          |  |

| 2 Carports / Parkings | 2   |
|-----------------------|-----|
| 1 Security            | Yes |
| 1 Dom. Accom.         | 0   |
| 1 Pool                | Yes |
| Yes Views             | Yes |