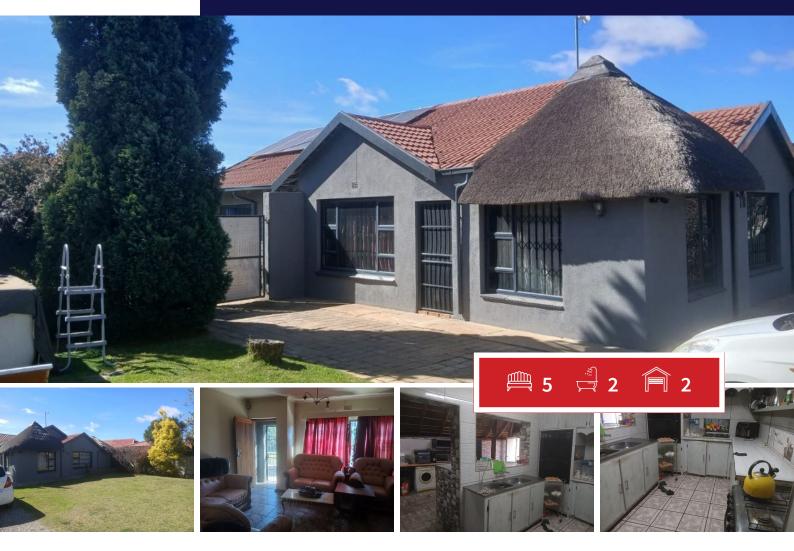

## Spacious 5-Bedroom Family Home on a 1000m<sup>2</sup> Stand – Perfect for Entertainers

This impressive property is ideal for large families or anyone who enjoys hosting guests. Set on a generous 1000m<sup>2</sup> stand, it offers abundant space, comfort, and flexibility:

5 Generously sized bedrooms

2 Full bathrooms plus a convenient guest toilet

Formal lounge and a separate entertainment/living area

Well-appointed kitchen with a scullery

Garage space for 4 vehicles

Additional carport accommodating 3 cars

## **EXTERIOR**

Carports / Parkings

0

0

Yes

Yes

Bedrooms 5 2 Bathrooms 0 Kitchens

Security Dom. Accom. 0 Pool Views